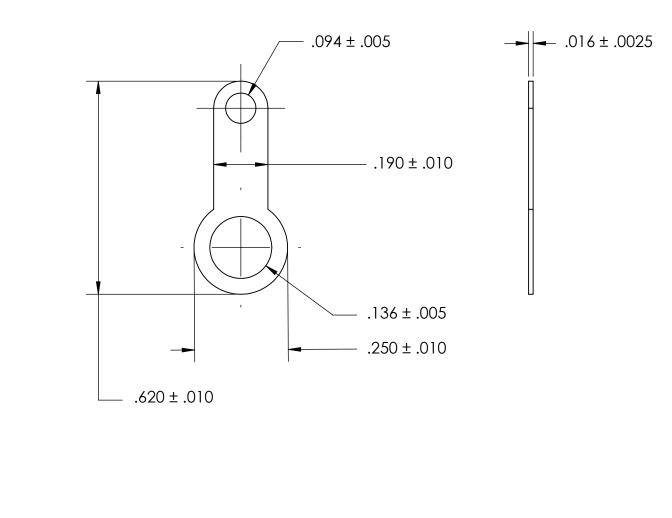

NOTES 1. TIN-LEAD DIP PER MIL-DTL-14072, M258. MUST CERT SOLDERABILITY TO MIL-STD-202, M208 - REFLOW ALLOWED, IF REQUIRED

| <ol> <li>SCREW SIZE: 5</li> <li>DIMENSIONS APPLY PRIOR TO PLATING.</li> </ol> |                                                                                                      | DIMENSIONS ARE IN INCHES<br>TOLERANCES:<br>FRACTIONAL±1/32<br>ANGULAR: MACH±1/2 Deg<br>TWO PLACE DECIMAL ±.01 | DRAWN                | NAME | DATE | SEASTROM MFG        |      |
|-------------------------------------------------------------------------------|------------------------------------------------------------------------------------------------------|---------------------------------------------------------------------------------------------------------------|----------------------|------|------|---------------------|------|
|                                                                               |                                                                                                      |                                                                                                               | CHECKED<br>ENG APPR. |      |      | SOLDER LUG          |      |
|                                                                               | DRAWING IS THE SOLE PROPERTY OF<br>SEASTROM MANUFACTURING. ANY<br>REPRODUCTION IN PART OR AS A WHOLE | THREE PLACE DECIMAL ±.005                                                                                     | MFG APPR.            |      |      | JOLDER LUG          |      |
|                                                                               |                                                                                                      | BRASS, HALF HARD                                                                                              | Q.A.                 |      |      |                     |      |
|                                                                               |                                                                                                      |                                                                                                               | COMMENTS:            |      |      |                     |      |
|                                                                               |                                                                                                      | FINISH                                                                                                        |                      |      | F    | SIZE DWG. NO.       | REV. |
|                                                                               |                                                                                                      | SEE NOTE 1                                                                                                    |                      |      |      | <b>A</b> 5413-4-TL2 | REV. |
|                                                                               |                                                                                                      | DRAWING IS NOT TO SCALE                                                                                       |                      |      |      | SHEET 1             | OF 1 |