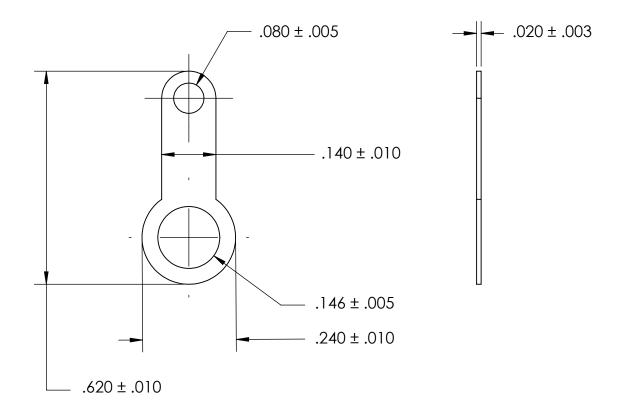

NOTES 1. TIN-LEAD DIP PER MIL-DTL-14072, M258. MUST CERT SOLDERABILITY TO MIL-STD-202, M208 - REFLOW ALLOWED, IF REQUIRED

2. SCREW SIZE: 6

3. DIMENSIONS APPLY PRIOR TO PLATING.

| PROPRIETARY AND CONFIDENTIAL       |
|------------------------------------|
| THE INFORMATION CONTAINED IN THIS  |
| DRAWING IS THE SOLE PROPERTY OF    |
| SEASTROM MANUFACTURING. ANY        |
| REPRODUCTION IN PART OR AS A WHOLE |
| WITHOUT THE WRITTEN PERMISSION OF  |
| SEASTROM MANUFACTURING IS          |
| PROHIBITED.                        |

|  | DIMENSIONS ARE IN INCHES                                                               |           | NAME | DATE | SEASTROM MFG   |
|--|----------------------------------------------------------------------------------------|-----------|------|------|----------------|
|  | TOLERANCES:                                                                            | DRAWN     |      |      |                |
|  | FRACTIONAL±1/32 ANGULAR: MACH±1/2 Deg TWO PLACE DECIMAL ±.01 THREE PLACE DECIMAL ±.005 | CHECKED   |      |      | SOLDER LUG     |
|  |                                                                                        | ENG APPR. |      |      |                |
|  |                                                                                        | MFG APPR. |      |      |                |
|  | BRASS, HALF HARD                                                                       | Q.A.      |      |      |                |
|  |                                                                                        | COMMENTS: |      |      |                |
|  | SEE NOTE 1                                                                             |           |      |      | SIZE DWG. NO.  |
|  | DRAWING IS NOT TO SCALE                                                                |           |      |      | A 5413-3-TL2 - |
|  |                                                                                        |           |      |      | I SHFFT 1 OF 1 |