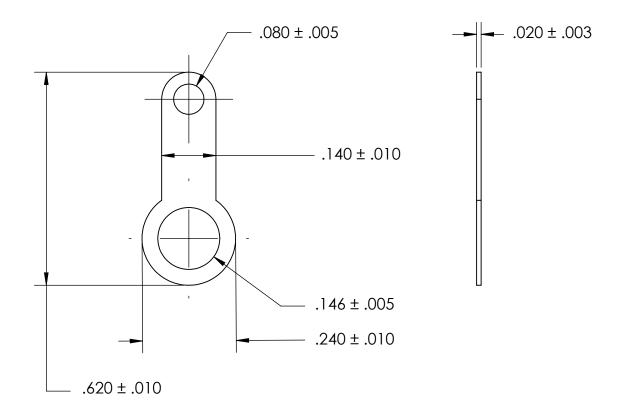

NOTES 1. SILVER PLATE PER ASTM B700 TYPE 1 GRADE A CLASS S, 2.5 $\mu$ m TH w/NICKEL UNDERPLATE

2. SCREW SIZE: 6

3. DIMENSIONS APPLY PRIOR TO PLATING.

| PROPRIETARY AND CONFIDENTIAL       |   |
|------------------------------------|---|
| THE INFORMATION CONTAINED IN THIS  |   |
| DRAWING IS THE SOLE PROPERTY OF    |   |
| SEASTROM MANUFACTURING. ANY        |   |
| REPRODUCTION IN PART OR AS A WHOLE | Ē |
| WITHOUT THE WRITTEN PERMISSION OF  |   |
| SEASTROM MANUFACTURING IS          |   |
| PROHIBITED.                        |   |

|                        | DIMENSIONS ARE IN INCHES TOLERANCES: FRACTIONAL±1/32 ANGULAR: MACH±1/2 Deg                                                                                                                                                                                                                                                                                                                                                                                                                                                                                                                                                                                                                                                                                                                                                                                                                                                                                                                                                                                                                                                                                                                                                                                                                                                                                                                                                                                                                                                                                                                                                                                                                                                                                                                                                                                                                                                                                                                                                                                                                                                    | DRAWN     | NAME | DATE       | SEASTROM MFG |          |           |
|------------------------|-------------------------------------------------------------------------------------------------------------------------------------------------------------------------------------------------------------------------------------------------------------------------------------------------------------------------------------------------------------------------------------------------------------------------------------------------------------------------------------------------------------------------------------------------------------------------------------------------------------------------------------------------------------------------------------------------------------------------------------------------------------------------------------------------------------------------------------------------------------------------------------------------------------------------------------------------------------------------------------------------------------------------------------------------------------------------------------------------------------------------------------------------------------------------------------------------------------------------------------------------------------------------------------------------------------------------------------------------------------------------------------------------------------------------------------------------------------------------------------------------------------------------------------------------------------------------------------------------------------------------------------------------------------------------------------------------------------------------------------------------------------------------------------------------------------------------------------------------------------------------------------------------------------------------------------------------------------------------------------------------------------------------------------------------------------------------------------------------------------------------------|-----------|------|------------|--------------|----------|-----------|
|                        |                                                                                                                                                                                                                                                                                                                                                                                                                                                                                                                                                                                                                                                                                                                                                                                                                                                                                                                                                                                                                                                                                                                                                                                                                                                                                                                                                                                                                                                                                                                                                                                                                                                                                                                                                                                                                                                                                                                                                                                                                                                                                                                               | CHECKED   |      |            |              |          |           |
| TWO PLACE DECIMAL ±.01 | ENG APPR.                                                                                                                                                                                                                                                                                                                                                                                                                                                                                                                                                                                                                                                                                                                                                                                                                                                                                                                                                                                                                                                                                                                                                                                                                                                                                                                                                                                                                                                                                                                                                                                                                                                                                                                                                                                                                                                                                                                                                                                                                                                                                                                     |           |      | SOLDER LUG |              |          |           |
|                        | THREE PLACE DECIMAL ±.005                                                                                                                                                                                                                                                                                                                                                                                                                                                                                                                                                                                                                                                                                                                                                                                                                                                                                                                                                                                                                                                                                                                                                                                                                                                                                                                                                                                                                                                                                                                                                                                                                                                                                                                                                                                                                                                                                                                                                                                                                                                                                                     | MFG APPR. |      |            | SOLDER LUG   |          |           |
| - 1 '                  | MATERIAL DE LIA | Q.A.      |      |            |              |          |           |
| L                      | BRASS, HALF HARD                                                                                                                                                                                                                                                                                                                                                                                                                                                                                                                                                                                                                                                                                                                                                                                                                                                                                                                                                                                                                                                                                                                                                                                                                                                                                                                                                                                                                                                                                                                                                                                                                                                                                                                                                                                                                                                                                                                                                                                                                                                                                                              | COMMENTS: |      |            |              |          |           |
| - 11.                  | finish<br>SEE NOTE 1                                                                                                                                                                                                                                                                                                                                                                                                                                                                                                                                                                                                                                                                                                                                                                                                                                                                                                                                                                                                                                                                                                                                                                                                                                                                                                                                                                                                                                                                                                                                                                                                                                                                                                                                                                                                                                                                                                                                                                                                                                                                                                          |           |      |            | SIZE         |          | REV.      |
|                        | DRAWING IS NOT TO SCALE                                                                                                                                                                                                                                                                                                                                                                                                                                                                                                                                                                                                                                                                                                                                                                                                                                                                                                                                                                                                                                                                                                                                                                                                                                                                                                                                                                                                                                                                                                                                                                                                                                                                                                                                                                                                                                                                                                                                                                                                                                                                                                       |           |      |            | ^            | 5413-3-S | -<br>)F 1 |