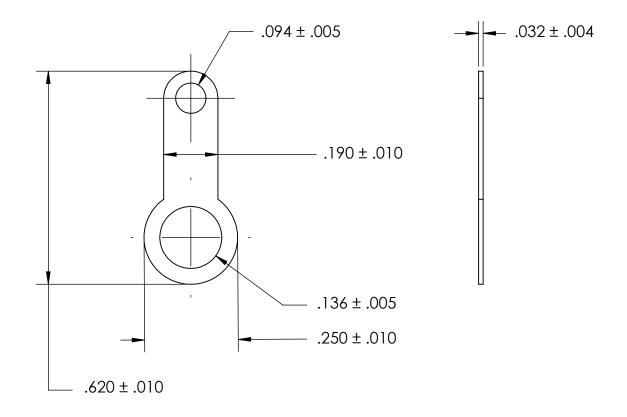

- NOTES 1. BRIGHT TIN PLATE PER ASTM B545, CLASS B
- 2. SCREW SIZE: 5
- 3. DIMENSIONS APPLY PRIOR TO PLATING.

| PROPRIETARY AND CONFIDENTIAL       |
|------------------------------------|
| THE INFORMATION CONTAINED IN THIS  |
| DRAWING IS THE SOLE PROPERTY OF    |
| SEASTROM MANUFACTURING. ANY        |
| REPRODUCTION IN PART OR AS A WHOLE |
| WITHOUT THE WRITTEN PERMISSION OF  |
| SEASTROM MANUFACTURING IS          |
| PROHIBITED.                        |

|   | DIMENSIONS ARE IN INCHES TOLERANCES: FRACTIONAL±1/32 ANGULAR: MACH±1/2 Deg TWO PLACE DECIMAL ±.01 THREE PLACE DECIMAL ±.005 | DRAWN     | NAME | DATE | SEASTROM MFG  |
|---|-----------------------------------------------------------------------------------------------------------------------------|-----------|------|------|---------------|
|   |                                                                                                                             | CHECKED   |      |      | SOLDER LUG    |
|   |                                                                                                                             | ENG APPR. |      |      |               |
|   |                                                                                                                             | MFG APPR. |      |      |               |
| Ì | BRASS, HALF HARD                                                                                                            | Q.A.      |      |      |               |
|   |                                                                                                                             | COMMENTS: |      |      |               |
|   | FINISH<br>SEE NOTE 1                                                                                                        |           |      |      | SIZE DWG. NO. |
|   | DRAWING IS NOT TO SCALE                                                                                                     |           |      |      | A 5413-28 -   |
|   |                                                                                                                             | 1         |      |      | SHFFT 1 ○F 1  |