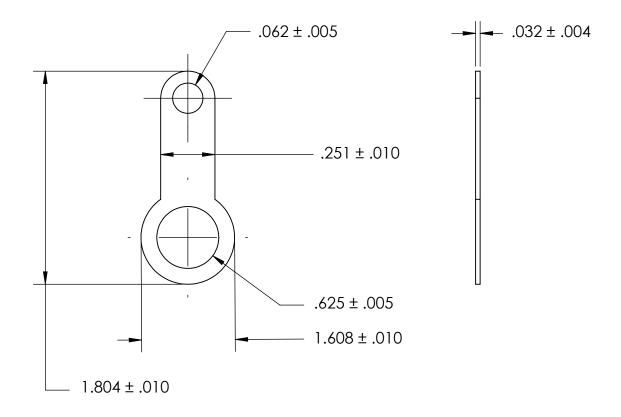

- NOTES 1. BRIGHT TIN PLATE PER ASTM B545, CLASS B
- 2. SCREW SIZE: 0
- 3. DIMENSIONS APPLY PRIOR TO PLATING.

| PROPRIETARY AND CONFIDENTIAL       |
|------------------------------------|
| THE INFORMATION CONTAINED IN THIS  |
| DRAWING IS THE SOLE PROPERTY OF    |
| SEASTROM MANUFACTURING. ANY        |
| REPRODUCTION IN PART OR AS A WHOLE |
| WITHOUT THE WRITTEN PERMISSION OF  |
| SEASTROM MANUFACTURING IS          |
| PROHIBITED.                        |

|  | DIMENSIONS ARE IN INCHES TOLERANCES: FRACTIONAL±1/32 ANGULAR: MACH±1/2 Deg TWO PLACE DECIMAL ±.01 | DRAWN     | NAME | DATE | SEASTROM MFG          |      |
|--|---------------------------------------------------------------------------------------------------|-----------|------|------|-----------------------|------|
|  |                                                                                                   | CHECKED   |      |      | SOLDER LUG            |      |
|  |                                                                                                   | ENG APPR. |      |      |                       |      |
|  | THREE PLACE DECIMAL ±.005                                                                         | MFG APPR. |      |      |                       |      |
|  | BRASS, HALF HARD                                                                                  | Q.A.      |      |      |                       |      |
|  |                                                                                                   | COMMENTS: |      |      |                       |      |
|  | SEE NOTE 1                                                                                        |           |      |      | SIZE DWG. NO. 5413-23 | REV. |
|  | DRAWING IS NOT TO SCALE                                                                           |           |      |      |                       |      |
|  |                                                                                                   |           |      |      | SHEET 1 O             | ΗI   |