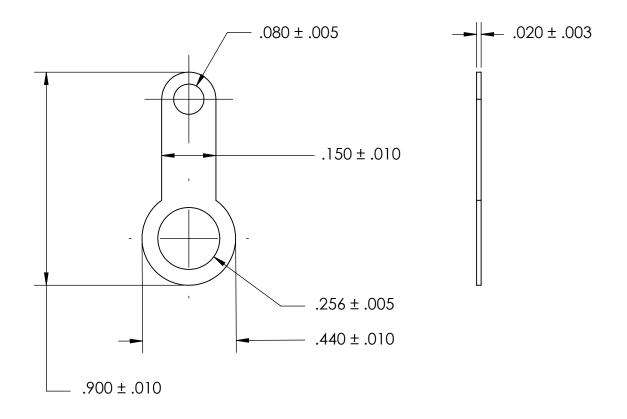

NOTES

1. TIN-LEAD DIP PER MIL-DTL-14072, M258. MUST CERT SOLDERABILITY TO MIL-STD-202, M208 - REFLOW ALLOWED, IF REQUIRED

2. SCREW SIZE: 1/4

3. DIMENSIONS APPLY PRIOR TO PLATING.

| PROPRIETARY AND CONFIDENTIAL       |
|------------------------------------|
| THE INFORMATION CONTAINED IN THIS  |
| DRAWING IS THE SOLE PROPERTY OF    |
| SEASTROM MANUFACTURING. ANY        |
| REPRODUCTION IN PART OR AS A WHOLE |
| WITHOUT THE WRITTEN PERMISSION OF  |
| SEASTROM MANUFACTURING IS          |
| PROHIBITED.                        |

|   | DIMENSIONS ARE IN INCHES TOLERANCES: FRACTIONAL±1/32 ANGULAR: MACH±1/2 Deg TWO PLACE DECIMAL ±.01 THREE PLACE DECIMAL ±.005 |           | NAME | DATE | SEASTROM MFG  |
|---|-----------------------------------------------------------------------------------------------------------------------------|-----------|------|------|---------------|
|   |                                                                                                                             | DRAWN     |      |      | 3LASIKOM MI G |
|   |                                                                                                                             | CHECKED   |      |      | SOLDER LUG    |
|   |                                                                                                                             | ENG APPR. |      |      |               |
|   |                                                                                                                             | MFG APPR. |      |      |               |
| İ | BRASS, HALF HARD                                                                                                            | Q.A.      |      |      |               |
|   |                                                                                                                             | COMMENTS: |      |      | 1             |
|   | FINISH<br>SEE NOTE 1                                                                                                        |           |      |      | SIZE DWG. NO. |
|   | DRAWING IS NOT TO SCALE                                                                                                     |           |      |      | A 5413-19-TL2 |
|   | DRAWING IS NOT TO SCALE                                                                                                     |           |      |      | SHEET 1 OF 1  |