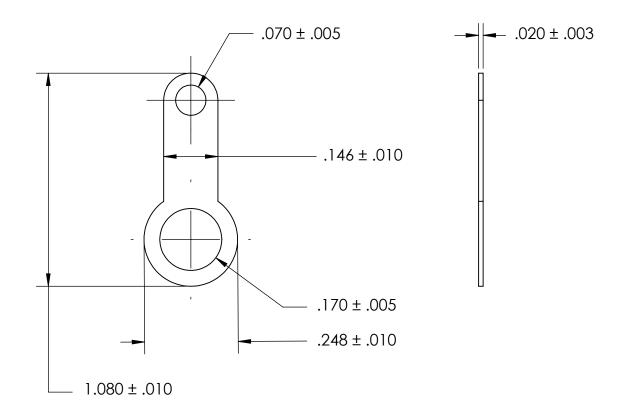

- NOTES 1. BRIGHT TIN PLATE PER ASTM B545, CLASS B
- 2. SCREW SIZE: 8
- 3. DIMENSIONS APPLY PRIOR TO PLATING.

| PROPRIETARY AND CONFIDENTIAL       |  |
|------------------------------------|--|
| THE INFORMATION CONTAINED IN THIS  |  |
| DRAWING IS THE SOLE PROPERTY OF    |  |
| SEASTROM MANUFACTURING. ANY        |  |
| REPRODUCTION IN PART OR AS A WHOLE |  |
| WITHOUT THE WRITTEN PERMISSION OF  |  |
| SEASTROM MANUFACTURING IS          |  |
| PROHIBITED.                        |  |
|                                    |  |

|   | DIMENSIONS ARE IN INCHES TOLERANCES: FRACTIONAL±1/32 ANGULAR: MACH±1/2 Deg TWO PLACE DECIMAL ±.01 |           | NAME | DATE | SEASTROM MFG            |      |  |
|---|---------------------------------------------------------------------------------------------------|-----------|------|------|-------------------------|------|--|
|   |                                                                                                   | DRAWN     |      |      |                         |      |  |
|   |                                                                                                   | CHECKED   |      |      |                         |      |  |
|   |                                                                                                   | ENG APPR. |      |      | SOLDER LUG              |      |  |
|   | THREE PLACE DECIMAL ±.005                                                                         | MFG APPR. |      |      | SOLDER LUG              |      |  |
|   | BRASS, HALF HARD                                                                                  | Q.A.      |      |      |                         |      |  |
|   |                                                                                                   | COMMENTS: |      |      |                         |      |  |
| E | FINISH<br>SEE NOTE 1                                                                              |           |      |      |                         | REV. |  |
|   | DRAWING IS NOT TO SCALE                                                                           |           |      |      | <b>A</b>   5413-121   . | -    |  |
|   |                                                                                                   |           |      |      | I SHFFT 1 OI            | F 1  |  |