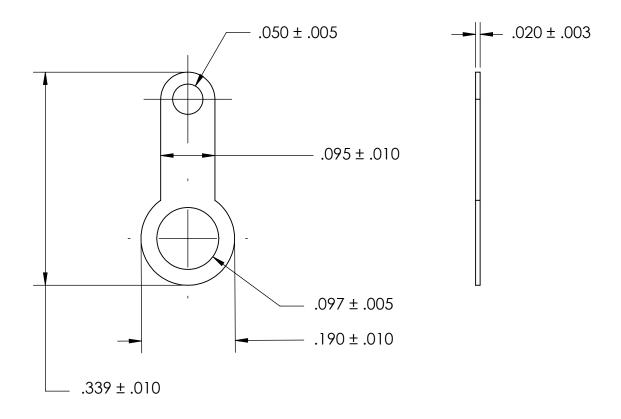

- NOTES 1. BRIGHT TIN PLATE PER ASTM B545, CLASS B
- 2. SCREW SIZE: 2
- 3. DIMENSIONS APPLY PRIOR TO PLATING.

| PROPRIETARY AND CONFIDENTIAL       |
|------------------------------------|
| THE INFORMATION CONTAINED IN THIS  |
| DRAWING IS THE SOLE PROPERTY OF    |
| SEASTROM MANUFACTURING. ANY        |
| REPRODUCTION IN PART OR AS A WHOLE |
| WITHOUT THE WRITTEN PERMISSION OF  |
| SEASTROM MANUFACTURING IS          |
| PROHIBITED.                        |

|   | DIMENSIONS ARE IN INCHES TOLERANCES: FRACTIONAL±1/32 ANGULAR: MACH±1/2 Deg TWO PLACE DECIMAL ±.01 | DRAWN     | NAME | DATE | SEASTROM MFG |            |              |
|---|---------------------------------------------------------------------------------------------------|-----------|------|------|--------------|------------|--------------|
|   |                                                                                                   | CHECKED   |      |      |              |            |              |
|   |                                                                                                   | ENG APPR. |      |      |              | SOLDER LUG |              |
|   | THREE PLACE DECIMAL ±.005                                                                         | MFG APPR. |      |      | 3OLDER LUG   |            |              |
| İ | MATERIAL                                                                                          | Q.A.      |      |      |              |            |              |
|   | BRASS, HALF HARD                                                                                  | COMMENTS: |      |      |              |            |              |
|   | SEE NOTE 1                                                                                        |           |      |      |              | DWG. NO.   | REV.         |
|   | DRAWING IS NOT TO SCALE                                                                           |           |      |      | Α            | 5413-102   | -            |
| ١ |                                                                                                   |           |      |      |              | SHEET 1 C  | <b>)</b> ⊦ l |