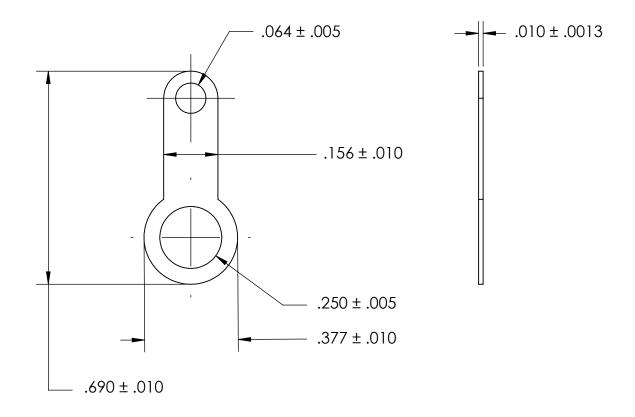

- NOTES 1. BRIGHT TIN PLATE PER ASTM B545, CLASS B
- 2. SCREW SIZE: 0
- 3. DIMENSIONS APPLY PRIOR TO PLATING.

| PROPRIETARY AND CONFIDENTIAL       |
|------------------------------------|
| THE INFORMATION CONTAINED IN THIS  |
| DRAWING IS THE SOLE PROPERTY OF    |
| SEASTROM MANUFACTURING. ANY        |
| REPRODUCTION IN PART OR AS A WHOLE |
| WITHOUT THE WRITTEN PERMISSION OF  |
| SEASTROM MANUFACTURING IS          |
| PROHIBITED.                        |

|     | DIMENSIONS ARE IN INCHES TOLERANCES: FRACTIONAL±1/32 ANGULAR: MACH±1/2 Deg TWO PLACE DECIMAL ±.01 | DRAWN     | NAME | DATE | SEASTROM MFG |            |        |
|-----|---------------------------------------------------------------------------------------------------|-----------|------|------|--------------|------------|--------|
|     |                                                                                                   | CHECKED   |      |      | SOLDER LUG   |            |        |
|     |                                                                                                   | ENG APPR. |      |      |              |            |        |
|     | THREE PLACE DECIMAL ±.005                                                                         | MFG APPR. |      |      |              | SOLDER LUG |        |
|     | MATERIAL                                                                                          | Q.A.      |      |      |              |            |        |
|     | BRASS, HALF HARD                                                                                  | COMMENTS: |      |      |              |            |        |
| - 1 | FINISH                                                                                            |           |      |      | SIZE         | DWG. NO.   | REV.   |
| L   | SEE NOTE 1                                                                                        |           |      |      | A            | 5413-1     | KEV.   |
|     | DRAWING IS NOT TO SCALE                                                                           |           |      |      | _            |            |        |
|     | DRAWING IS NOT TO SCALE                                                                           |           |      |      |              | SHEET      | I OF 1 |