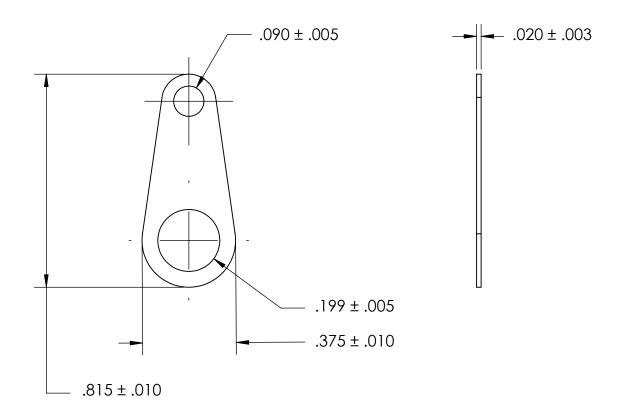

- NOTES 1. BRIGHT TIN PLATE PER ASTM B545, CLASS B
- 2. DIMENSIONS APPLY PRIOR TO PLATING.

| PROPRIETARY AND CONFIDENTIAL                                       |
|--------------------------------------------------------------------|
| THE INFORMATION CONTAINED IN TH<br>DRAWING IS THE SOLE PROPERTY OF |
| DRAWING IS THE SOLE PROPERTY OF                                    |

SEASTROM MANUFACTURING. ANY REPRODUCTION IN PART OR AS A WHOLE WITHOUT THE WRITTEN PERMISSION OF SEASTROM MANUFACTURING IS PROHIBITED.

| DIMENSIONS ARE IN INCHES TOLERANCES: FRACTIONAL±1/32 ANGULAR: MACH±1/2 Deg TWO PLACE DECIMAL ±.01 THREE PLACE DECIMAL ±.005 | DRAWN     | NAME | DATE | SEASTROM MFG  |                        |
|-----------------------------------------------------------------------------------------------------------------------------|-----------|------|------|---------------|------------------------|
|                                                                                                                             | CHECKED   |      |      | SOLDER LUG    |                        |
|                                                                                                                             | ENG APPR. |      |      |               |                        |
|                                                                                                                             | MFG APPR. |      |      | 30LDEK LUG    |                        |
| BRASS, HALF HARD                                                                                                            | Q.A.      |      |      | 7             |                        |
|                                                                                                                             | COMMENTS: |      |      | 1             |                        |
| SEE NOTE 1                                                                                                                  |           |      |      | SIZE DWG. NO. |                        |
| DRAWING IS NOT TO SCALE                                                                                                     |           |      |      | A 5411-97     | ) <del>-</del><br>OF 1 |