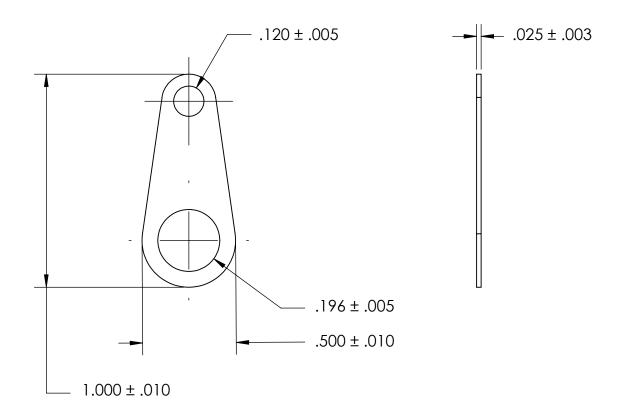

- NOTES 1. BRIGHT TIN PLATE PER ASTM B545, CLASS B
- 2. DIMENSIONS APPLY PRIOR TO PLATING.

| PROPRIETARY AND CONFIDENTIAL   |
|--------------------------------|
| THE INFORMATION CONTAINED IN T |

DRAWING IS THE SOLE PROPERTY OF SEASTROM MANUFACTURING. ANY REPRODUCTION IN PART OR AS A WHOLE WITHOUT THE WRITTEN PERMISSION OF SEASTROM MANUFACTURING IS PROHIBITED.

|     | DIMENSIONS ARE IN INCHES TOLERANCES: FRACTIONAL±1/32 ANGULAR: MACH±1/2 Deg TWO PLACE DECIMAL ±.01 THREE PLACE DECIMAL ±.005 | DRAWN     | NAME | DATE | SEASTROM MFG |          |                         |
|-----|-----------------------------------------------------------------------------------------------------------------------------|-----------|------|------|--------------|----------|-------------------------|
|     |                                                                                                                             | CHECKED   |      |      | SOLDER LUG   |          |                         |
|     |                                                                                                                             | ENG APPR. |      |      |              |          |                         |
| 1   |                                                                                                                             | MFG APPR. |      |      |              |          |                         |
| İ   | BRASS, HALF HARD                                                                                                            | Q.A.      |      |      |              |          |                         |
| ļ   |                                                                                                                             | COMMENTS: |      |      |              |          |                         |
| - 1 | SEE NOTE 1                                                                                                                  |           |      |      | SIZE         | DWG. NO. | REV.                    |
|     | DRAWING IS NOT TO SCALE                                                                                                     |           |      |      | ^            | 5411-83  | ) <del>-</del><br>) F 1 |
|     |                                                                                                                             |           |      |      |              |          |                         |