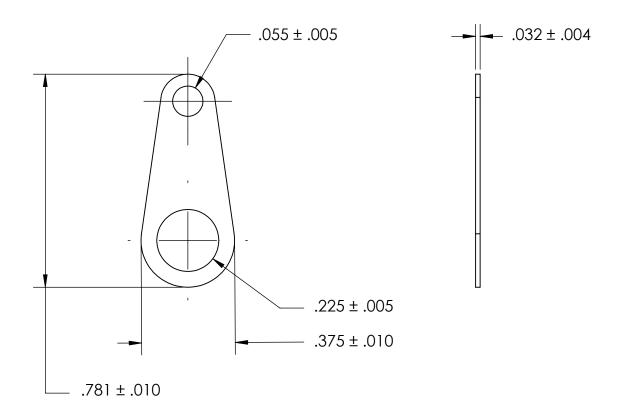

- NOTES 1. BRIGHT TIN PLATE PER ASTM B545, CLASS B
- 2. DIMENSIONS APPLY PRIOR TO PLATING.

| PROPRIETARY AND CONFIDENTIAL                                       |
|--------------------------------------------------------------------|
| THE INFORMATION CONTAINED IN TH<br>DRAWING IS THE SOLE PROPERTY OF |
| DRAWING IS THE SOLE PROPERTY OF                                    |

SEASTROM MANUFACTURING. ANY REPRODUCTION IN PART OR AS A WHOLE WITHOUT THE WRITTEN PERMISSION OF SEASTROM MANUFACTURING IS PROHIBITED.

| DIMENSIONS ARE IN INCHES TOLERANCES: FRACTIONAL±1/32 ANGULAR: MACH±1/2 Deg TWO PLACE DECIMAL ±.01 THREE PLACE DECIMAL ±.005 | DRAWN     | NAME | DATE |            | SEASTROM MFG |           |
|-----------------------------------------------------------------------------------------------------------------------------|-----------|------|------|------------|--------------|-----------|
|                                                                                                                             | CHECKED   |      |      | SOLDER LUG |              |           |
|                                                                                                                             | ENG APPR. |      |      |            |              |           |
|                                                                                                                             | MFG APPR. |      |      | 30LDLK LUG |              |           |
| MATERIAL<br>BRASS, HALF HARD                                                                                                | Q.A.      |      |      |            |              |           |
|                                                                                                                             | COMMENTS: |      |      |            |              |           |
| SEE NOTE 1                                                                                                                  |           |      |      |            | DWG. NO.     | REV.      |
| DRAWING IS NOT TO SCALE                                                                                                     |           |      |      | Α          | 5411-75      | <u> -</u> |
|                                                                                                                             |           |      |      |            | SHEET 1      | OF 1      |