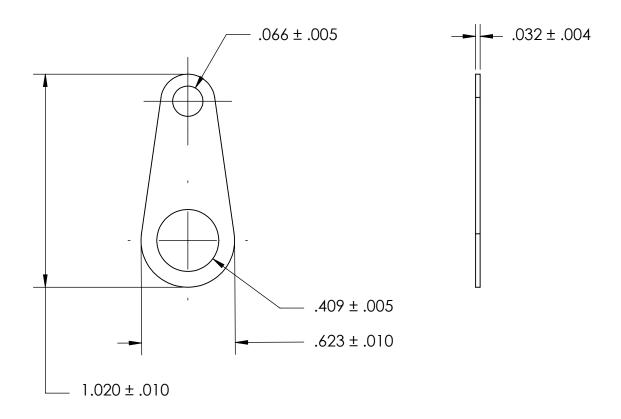

- NOTES 1. BRIGHT TIN PLATE PER ASTM B545, CLASS B
- 2. DIMENSIONS APPLY PRIOR TO PLATING.

| PROPRIETARY AND CONFIDENTIAL                                |
|-------------------------------------------------------------|
| THE INFORMATION CONTAINED IN THIS                           |
| DRAWING IS THE SOLE PROPERTY OF SEASTROM MANUFACTURING. ANY |
| SEASTROM MANUFACTURING. ANY                                 |
| REPRODUCTION IN PART OR AS A WHOL                           |
| LUITUOUT TUE LUBITTEL BEBLURALOU OF                         |

WITHOUT THE WRITTEN PERMISSION OF SEASTROM MANUFACTURING IS PROHIBITED.

| DIMENSIONS ARE IN INCHES TOLERANCES: FRACTIONAL±1/32 ANGULAR: MACH±1/2 Deg TWO PLACE DECIMAL ±.01 THREE PLACE DECIMAL ±.005 | DRAWN     | NAME | DATE |            | SEASTROM MFG |          |  |
|-----------------------------------------------------------------------------------------------------------------------------|-----------|------|------|------------|--------------|----------|--|
|                                                                                                                             | CHECKED   |      |      |            |              |          |  |
|                                                                                                                             | ENG APPR. |      |      |            | SOLDER LUG   |          |  |
|                                                                                                                             | MFG APPR. |      |      | SOLDER LUG |              |          |  |
| ATERIAL                                                                                                                     | Q.A.      |      |      |            |              |          |  |
| BRASS, HALF HARD                                                                                                            | COMMENTS: |      |      |            |              |          |  |
| SEE NOTE 1                                                                                                                  |           |      |      |            | DWG. NO.     | REV.     |  |
| DRAWING IS NOT TO SCALE                                                                                                     |           |      |      | A          | 5411-65      | <u> </u> |  |
| DIVITING IS NOT TO SCALE                                                                                                    |           |      |      |            | SHEET 1 C    | OF 1     |  |