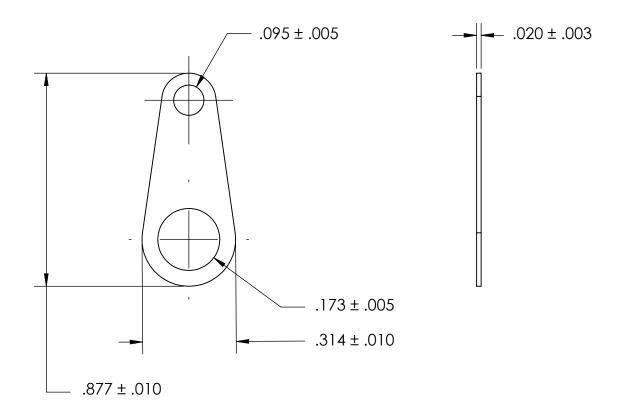

- NOTES 1. BRIGHT TIN PLATE PER ASTM B545, CLASS B
- 2. DIMENSIONS APPLY PRIOR TO PLATING.

| PROPRIETARY AND CONFIDENTIAL   |
|--------------------------------|
| THE INFORMATION CONTAINED IN T |

DRAWING IS THE SOLE PROPERTY OF SEASTROM MANUFACTURING. ANY REPRODUCTION IN PART OR AS A WHOLE WITHOUT THE WRITTEN PERMISSION OF SEASTROM MANUFACTURING IS PROHIBITED.

| DIMENSIONS ARE IN INCHES TOLERANCES: FRACTIONAL±1/32 ANGULAR: MACH±1/2 Deg TWO PLACE DECIMAL ±.01 THREE PLACE DECIMAL ±.005 | DRAWN     | NAME | DATE | SEASTROM MFG |         |           |
|-----------------------------------------------------------------------------------------------------------------------------|-----------|------|------|--------------|---------|-----------|
|                                                                                                                             | CHECKED   |      |      |              |         |           |
|                                                                                                                             | ENG APPR. |      |      | SOLDER LUG   |         |           |
|                                                                                                                             | MFG APPR. |      |      |              |         |           |
| MATERIAL                                                                                                                    | Q.A.      |      |      |              |         |           |
| BRASS, HALF HARD                                                                                                            | COMMENTS: |      |      |              |         |           |
| SEE NOTE 1                                                                                                                  |           |      |      | SIZE         |         | REV.      |
| DRAWING IS NOT TO SCALE                                                                                                     |           |      |      | ^            | 5411-63 | -<br>)F 1 |