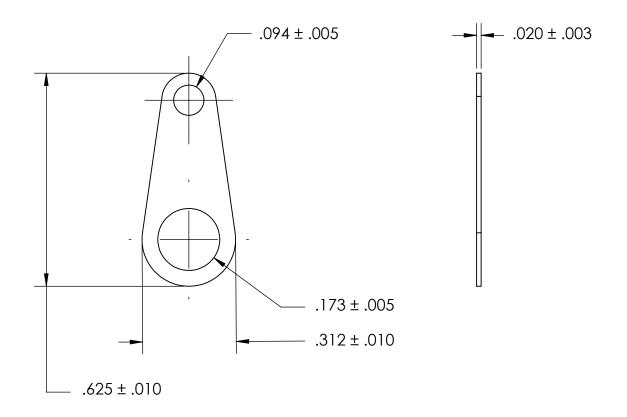

- NOTES 1. BRIGHT TIN PLATE PER ASTM B545, CLASS B
- 2. DIMENSIONS APPLY PRIOR TO PLATING.

| PROPRIETARY AND CONFIDENTIAL   |
|--------------------------------|
| THE INFORMATION CONTAINED IN T |

DRAWING IS THE SOLE PROPERTY OF SEASTROM MANUFACTURING. ANY REPRODUCTION IN PART OR AS A WHOLE WITHOUT THE WRITTEN PERMISSION OF SEASTROM MANUFACTURING IS PROHIBITED.

| DIMENSIONS ARE IN INCHES TOLERANCES: FRACTIONAL±1/32 ANGULAR: MACH±1/2 Deg TWO PLACE DECIMAL ±.01 THREE PLACE DECIMAL ±.005 |           | NAME | DATE | SEASTROM MFG |           |      |
|-----------------------------------------------------------------------------------------------------------------------------|-----------|------|------|--------------|-----------|------|
|                                                                                                                             | DRAWN     |      |      |              |           |      |
|                                                                                                                             | CHECKED   |      |      | SOLDER LUG   |           |      |
|                                                                                                                             | ENG APPR. |      |      |              |           |      |
|                                                                                                                             | MFG APPR. |      |      | 3OLDER LUG   |           |      |
| BRASS, HALF HARD                                                                                                            | Q.A.      |      |      |              |           |      |
|                                                                                                                             | COMMENTS: |      |      | 1            |           |      |
| FINISH                                                                                                                      |           |      |      | 0175         | I         | T :  |
| SEE NOTE 1                                                                                                                  |           |      |      |              | DWG. NO.  | REV. |
| DRAWING IS NOT TO SCALE                                                                                                     |           |      |      | Α            | 5411-59   | -    |
|                                                                                                                             |           |      |      |              | SHEET 1 ( | OF 1 |