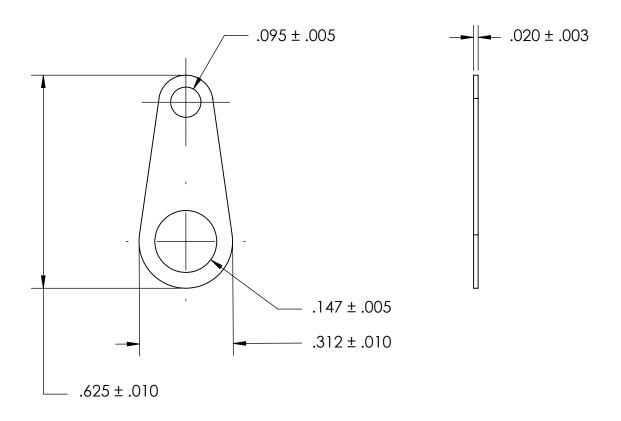

NOTES

1. SILVER PLATE PER ASTM B700 TYPE 1 GRADE A CLASS S, 2.5µm TH w/NICKEL UNDERPLATE

2. DIMENSIONS APPLY PRIOR TO PLATING.

PROPRIETARY AND CONFIDENTIAL THE INFORMATION CONTAINED IN THIS DRAWING IS THE SOLE PROPERTY OF SEASTROM MANUFACTURING. ANY REPRODUCTION IN PART OR AS A WHOLE WITHOUT THE WRITTEN PERMISSION OF SEASTROM MANUFACTURING IS PROHIBITED.

| DIMENSIONS ARE IN INCHES TOLERANCES: FRACTIONAL±1/32 ANGULAR: MACH±1/2 Deg TWO PLACE DECIMAL ±.01 THREE PLACE DECIMAL ±.005  MATERIAL BRASS, HALF HARD | DRAWN     | NAME | DATE | SEASTROM MFG |           |      |
|--------------------------------------------------------------------------------------------------------------------------------------------------------|-----------|------|------|--------------|-----------|------|
|                                                                                                                                                        | CHECKED   |      |      | SOLDER LUG   |           |      |
|                                                                                                                                                        | ENG APPR. |      |      |              |           |      |
|                                                                                                                                                        | MFG APPR. |      |      | SOLDER LUG   |           |      |
|                                                                                                                                                        | Q.A.      |      |      |              |           |      |
|                                                                                                                                                        | COMMENTS: |      |      |              |           |      |
| SEE NOTE 1                                                                                                                                             |           |      |      |              | DWG. NO.  | REV. |
| DRAWING IS NOT TO SCALE                                                                                                                                |           |      |      | Α            | 5411-58-S |      |
|                                                                                                                                                        | 1         |      |      | 1            | SHEET 1   | OF 1 |