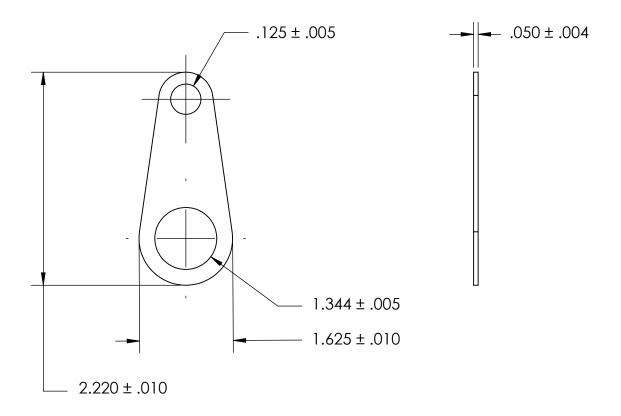

- NOTES 1. BRIGHT TIN PLATE PER ASTM B545, CLASS B
- 2. DIMENSIONS APPLY PRIOR TO PLATING.

| PROPRIETARY AND CONFIDENTIAL   |
|--------------------------------|
| THE INFORMATION CONTAINED IN T |

DRAWING IS THE SOLE PROPERTY OF SEASTROM MANUFACTURING. ANY REPRODUCTION IN PART OR AS A WHOLE WITHOUT THE WRITTEN PERMISSION OF SEASTROM MANUFACTURING IS PROHIBITED.

| DIMENSIONS ARE IN INCHES                                                                           |           | NAME | DATE |              |            |      |
|----------------------------------------------------------------------------------------------------|-----------|------|------|--------------|------------|------|
| TOLERANCES: FRACTIONAL±1/32 ANGULAR: MACH±1/2 Deg TWO PLACE DECIMAL ±.01 THREE PLACE DECIMAL ±.005 | DRAWN     |      |      | SEASTROM MFG |            |      |
|                                                                                                    | CHECKED   |      |      | SOLDER LUG   |            |      |
|                                                                                                    | ENG APPR. |      |      |              |            |      |
|                                                                                                    | MFG APPR. |      |      | 3OLDEK LUG   |            |      |
| MATERIAL<br>BRASS, HALF HARD                                                                       | Q.A.      |      |      | ]            |            |      |
|                                                                                                    | COMMENTS: |      |      | 1            |            |      |
| FINISH<br>SEE NOTE 1                                                                               |           |      |      |              | DWG. NO.   | REV. |
| DRAWING IS NOT TO SCALE                                                                            |           |      |      | Α            | 5411-50    | -    |
|                                                                                                    |           |      |      | 1            | ISHEET 1 ( | DF 1 |