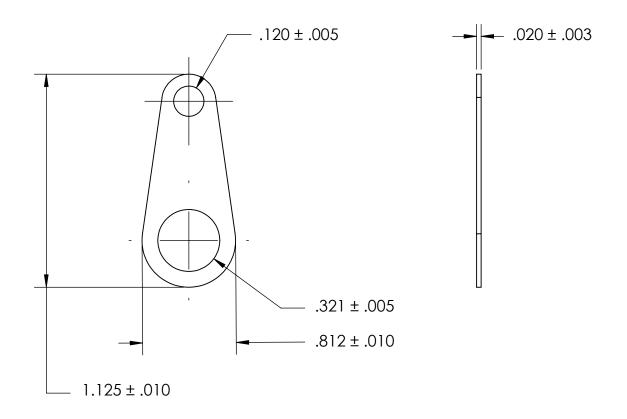

- NOTES 1. BRIGHT TIN PLATE PER ASTM B545, CLASS B
- 2. DIMENSIONS APPLY PRIOR TO PLATING.

| PROPRIETARY AND CONFIDENTIAL   |
|--------------------------------|
| THE INFORMATION CONTAINED IN T |

DRAWING IS THE SOLE PROPERTY OF SEASTROM MANUFACTURING. ANY REPRODUCTION IN PART OR AS A WHOLE WITHOUT THE WRITTEN PERMISSION OF SEASTROM MANUFACTURING IS PROHIBITED.

| DIMENSIONS ARE IN INCHES TOLERANCES: FRACTIONAL±1/32 ANGULAR: MACH±1/2 Deg TWO PLACE DECIMAL ±.01 THREE PLACE DECIMAL ±.005 | DRAWN     | NAME | DATE | SEASTROM MFG |           |      |
|-----------------------------------------------------------------------------------------------------------------------------|-----------|------|------|--------------|-----------|------|
|                                                                                                                             | CHECKED   |      |      | SOLDER LUG   |           |      |
|                                                                                                                             | ENG APPR. |      |      |              |           |      |
|                                                                                                                             | MFG APPR. |      |      | 30LDER LUG   |           |      |
| BRASS, HALF HARD                                                                                                            | Q.A.      |      |      |              |           |      |
|                                                                                                                             | COMMENTS: |      |      |              |           |      |
| SEE NOTE 1                                                                                                                  |           |      |      |              |           | REV. |
| DRAWING IS NOT TO SCALE                                                                                                     |           |      |      |              | 5411-36   | -    |
| BIO CONTROL TO SCALE                                                                                                        |           |      |      |              | SHEET 1 ( | JF 1 |