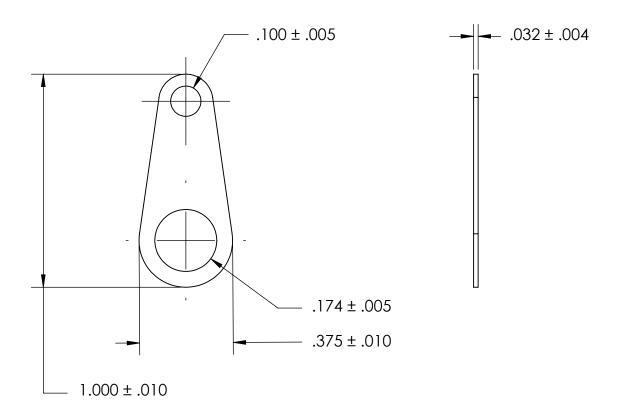

- NOTES 1. BRIGHT TIN PLATE PER ASTM B545, CLASS B
- 2. DIMENSIONS APPLY PRIOR TO PLATING.

| PROPRIETARY AND CONFIDENTIAL                                |
|-------------------------------------------------------------|
| THE INFORMATION CONTAINED IN THIS                           |
| DRAWING IS THE SOLE PROPERTY OF SEASTROM MANUFACTURING. ANY |
| SEASTROM MANUFACTURING. ANY                                 |
| PEPPODUCTION IN PART OR AS A WHO                            |

WITHOUT THE WRITTEN PERMISSION OF SEASTROM MANUFACTURING IS PROHIBITED.

|  | DIMENSIONS ARE IN INCHES TOLERANCES: FRACTIONAL±1/32 ANGULAR: MACH±1/2 Deg TWO PLACE DECIMAL ±.01 | DRAWN     | NAME | DATE | SEASTROM MFG          |                         |
|--|---------------------------------------------------------------------------------------------------|-----------|------|------|-----------------------|-------------------------|
|  |                                                                                                   | CHECKED   |      |      |                       |                         |
|  |                                                                                                   | ENG APPR. |      |      | SOLDER LUG            |                         |
|  | THREE PLACE DECIMAL ±.005                                                                         | MFG APPR. |      |      |                       |                         |
|  | BRASS, HALF HARD                                                                                  | Q.A.      |      |      |                       |                         |
|  |                                                                                                   | COMMENTS: |      |      |                       |                         |
|  | SEE NOTE 1                                                                                        |           |      |      | SIZE DWG. NO. 5411-30 | REV                     |
|  | DRAWING IS NOT TO SCALE                                                                           |           |      |      | SHEET 1 C             | ) <del>-</del><br>) F 1 |