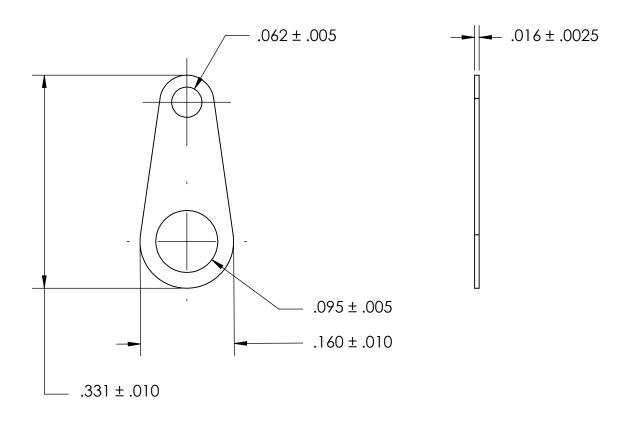

- NOTES 1. BRIGHT TIN PLATE PER ASTM B545, CLASS B
- 2. DIMENSIONS APPLY PRIOR TO PLATING.

| PROPRIETARY AND CONFIDENTIAL       |
|------------------------------------|
| THE INFORMATION CONTAINED IN THIS  |
| DRAWING IS THE SOLE PROPERTY OF    |
| SEASTROM MANUFACTURING. ANY        |
| REPRODUCTION IN PART OR AS A WHOLE |
| WITHOUT THE WRITTEN PERMISSION OF  |
| SEASTROM MANUFACTURING IS          |
| PROHIBITED.                        |

| DIMENSIONS ARE IN INCHES TOLERANCES: FRACTIONAL±1/32 ANGULAR: MACH±1/2 Deg TWO PLACE DECIMAL ±.01 THREE PLACE DECIMAL ±.005 | DRAWN     | NAME | DATE | SEASTROM MFG         |           |
|-----------------------------------------------------------------------------------------------------------------------------|-----------|------|------|----------------------|-----------|
|                                                                                                                             | CHECKED   |      |      | SOLDER LUG           |           |
|                                                                                                                             | ENG APPR. |      |      |                      |           |
|                                                                                                                             | MFG APPR. |      |      |                      |           |
| MATERIAL                                                                                                                    | Q.A.      |      |      |                      |           |
| BRASS, HALF HARD                                                                                                            | COMMENTS: |      |      |                      |           |
| SEE NOTE 1                                                                                                                  |           |      |      |                      | REV.      |
| DRAWING IS NOT TO SCALE                                                                                                     |           |      |      | A 5411-2   SHEET 1 0 | -<br>)F 1 |