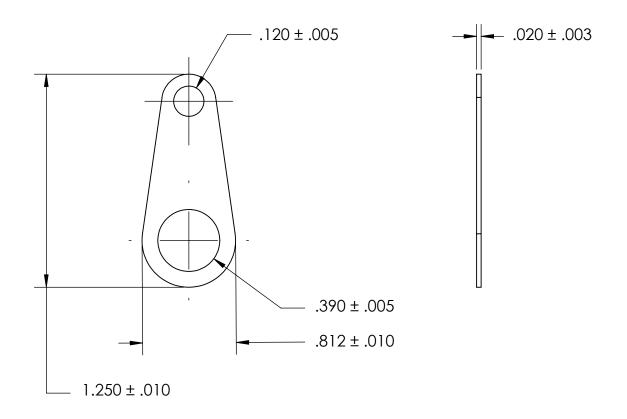

- NOTES 1. BRIGHT TIN PLATE PER ASTM B545, CLASS B
- 2. DIMENSIONS APPLY PRIOR TO PLATING.

| PROPRIETARY AND CONFIDENTIAL    |
|---------------------------------|
| THE INFORMATION CONTAINED IN TI |

DRAWING IS THE SOLE PROPERTY OF SEASTROM MANUFACTURING. ANY REPRODUCTION IN PART OR AS A WHOLE WITHOUT THE WRITTEN PERMISSION OF SEASTROM MANUFACTURING IS PROHIBITED.

| DIMENSIONS ARE IN INCHES TOLERANCES: FRACTIONAL±1/32 ANGULAR: MACH±1/2 Deg TWO PLACE DECIMAL ±.01 THREE PLACE DECIMAL ±.005 | DRAWN     | NAME | DATE | SEASTROM MFG       |      |
|-----------------------------------------------------------------------------------------------------------------------------|-----------|------|------|--------------------|------|
|                                                                                                                             | CHECKED   |      |      |                    |      |
|                                                                                                                             | ENG APPR. |      |      | SOLDER LUG         |      |
|                                                                                                                             | MFG APPR. |      |      |                    |      |
| BRASS, HALF HARD                                                                                                            | Q.A.      |      |      |                    |      |
|                                                                                                                             | COMMENTS: |      |      |                    |      |
| SEE NOTE 1                                                                                                                  |           |      |      |                    | REV. |
| DRAWING IS NOT TO SCALE                                                                                                     |           |      |      | <b>A</b>   5411-14 | -    |
| DRAWING IS NOT TO SCALL                                                                                                     |           |      |      | I SHEET 1 O        | )F 1 |