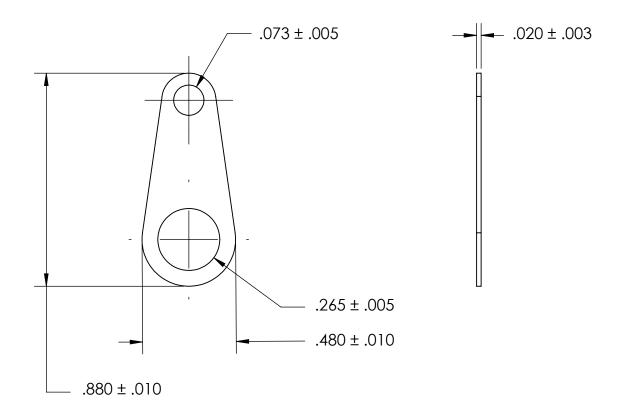

- NOTES 1. BRIGHT TIN PLATE PER ASTM B545, CLASS B
- 2. DIMENSIONS APPLY PRIOR TO PLATING.

| PROPRIETARY AND CONFIDENTIAL       |
|------------------------------------|
| THE INFORMATION CONTAINED IN THIS  |
| DRAWING IS THE SOLE PROPERTY OF    |
| SEASTROM MANUFACTURING. ANY        |
| REPRODUCTION IN PART OR AS A WHOLE |
| WITHOUT THE WRITTEN PERMISSION OF  |
| SEASTROM MANUFACTURING IS          |

PROHIBITED.

|     | DIMENSIONS ARE IN INCHES TOLERANCES: FRACTIONAL±1/32 ANGULAR: MACH±1/2 Deg TWO PLACE DECIMAL ±.01 THREE PLACE DECIMAL ±.005 | DRAWN     | NAME | DATE | SEASTROM MFG |           |      |
|-----|-----------------------------------------------------------------------------------------------------------------------------|-----------|------|------|--------------|-----------|------|
|     |                                                                                                                             | CHECKED   |      |      |              |           |      |
|     |                                                                                                                             | ENG APPR. |      |      | SOLDER LUG   |           |      |
|     |                                                                                                                             | MFG APPR. |      |      | 3OLDER LUG   |           |      |
|     | BRASS, HALF HARD                                                                                                            | Q.A.      |      |      |              |           |      |
|     |                                                                                                                             | COMMENTS: |      |      |              |           |      |
| - 1 | SEE NOTE 1                                                                                                                  |           |      |      | SIZE         | DWG. NO.  | REV. |
|     | DRAWING IS NOT TO SCALE                                                                                                     |           |      |      | ^            | 5411-109  | )E 1 |
|     |                                                                                                                             | I         |      |      | ı            | [SIILLI I | ノi ! |