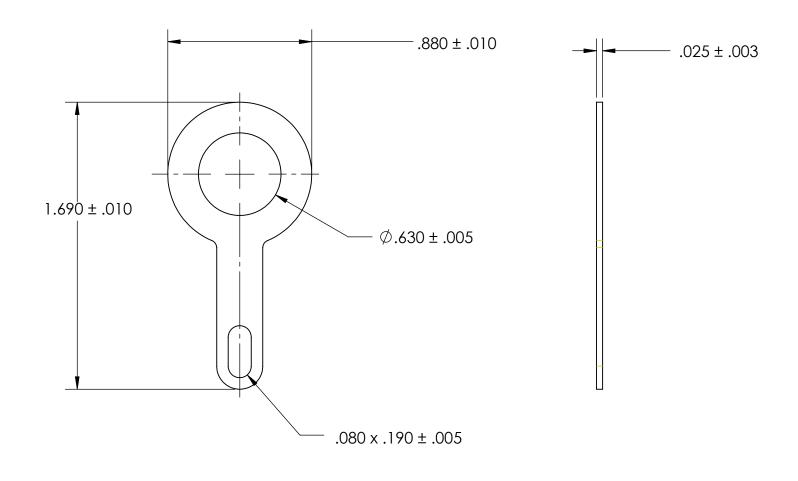

- NOTES 1. BRIGHT TIN PLATE PER ASTM B545, CLASS B
- 2. DIMENSIONS APPLY PRIOR TO PLATING.

| PROPRIETARY AND CONFIDENTIAL       |
|------------------------------------|
| THE INFORMATION CONTAINED IN THIS  |
| DRAWING IS THE SOLE PROPERTY OF    |
| SEASTROM MANUFACTURING. ANY        |
| REPRODUCTION IN PART OR AS A WHOLE |
| WITHOUT THE WRITTEN PERMISSION OF  |
| SEASTROM MANUFACTURING IS          |
| PROHIBITED.                        |
|                                    |

| DIMENSIONS ARE IN INCHES                                                                                       |           | NAME | DATE | CEACTDONA NAEC        |  |
|----------------------------------------------------------------------------------------------------------------|-----------|------|------|-----------------------|--|
| TOLERANCES:<br>FRACTIONAL±1/32<br>ANGULAR: MACH±1/2 Deg<br>TWO PLACE DECIMAL ±.01<br>THREE PLACE DECIMAL ±.005 | DRAWN     |      |      | SEASTROM MFG          |  |
|                                                                                                                | CHECKED   |      |      |                       |  |
|                                                                                                                | ENG APPR. |      |      | COLDEDILIC            |  |
|                                                                                                                | MFG APPR. |      |      | SOLDER LUG            |  |
| MATERIAL<br>BRASS, HALF HARD                                                                                   | Q.A.      |      |      |                       |  |
|                                                                                                                | COMMENTS: |      |      |                       |  |
| FINISH<br>SEE NOTE 1                                                                                           |           |      |      | SIZE DWG. NO. REV.    |  |
| DRAWING IS NOT TO SCALE                                                                                        |           |      |      | <b>A</b>   5407-5   - |  |
| DRAWING IS NOT TO SCALE                                                                                        |           |      |      | SHEET 1 OF 1          |  |