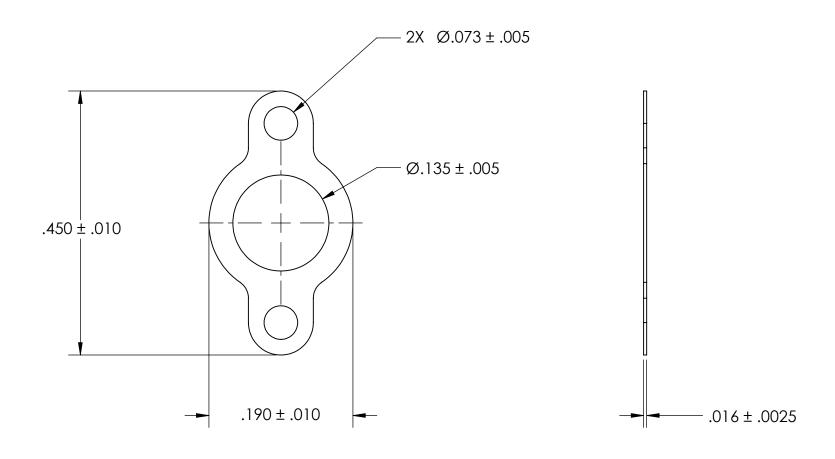

## REFEERENCE SEASTROM WORKMANSHIP STD. 8.4.1.W2

## NOTES:

1. BRIGHT TIN PLATE PER ASTM B545, CLASS B

2. FLAT

3. SCREW SIZE: 5

4. DIMENSIONS APPLY PRIOR TO PLATING.

PROPRIETARY AND CONFIDENTIAL

THE INFORMATION CONTAINED IN THIS DRAWING IS THE SOLE PROPERTY OF SEASTROM MANUFACTURING, ANY REPRODUCTION IN PART OR AS A WHOLE WITHOUT THE WRITTEN PERMISSION OF SEASTROM MANUFACTURING IS PROHIBITED.

|                                                                                                                                 |           | NIANE | 0.75 |              |                                        |      |
|---------------------------------------------------------------------------------------------------------------------------------|-----------|-------|------|--------------|----------------------------------------|------|
| DIMENSIONS ARE IN INCHES TOLERANCES: FRACTIONAL ± 1/32 ANGULAR: MACH ± 1/2 Deg TWO PLACE DECIMAL ±.01 THREE PLACE DECIMAL ±.005 |           | NAME  | DATE | 1            |                                        |      |
|                                                                                                                                 | DRAWN     |       |      | SEASTROM MFG |                                        |      |
|                                                                                                                                 | CHECKED   |       |      |              |                                        |      |
|                                                                                                                                 | ENG APPR. |       |      | SOLDER LUG   |                                        |      |
|                                                                                                                                 | MFG APPR. |       |      | 3OLDER LUG   |                                        |      |
| MATERIAL                                                                                                                        | Q.A.      |       |      | ]            |                                        |      |
| BRASS                                                                                                                           | COMMENTS: |       |      | 1            |                                        |      |
| SEE NOTE 1                                                                                                                      |           |       |      |              | [=::=::::::::::::::::::::::::::::::::: | REV. |
| DRAWING IS NOT TO SCALE                                                                                                         |           |       |      | A            | 5403-7                                 | -    |
|                                                                                                                                 |           |       |      | 1            | ISHEET 1 O                             | F 1  |