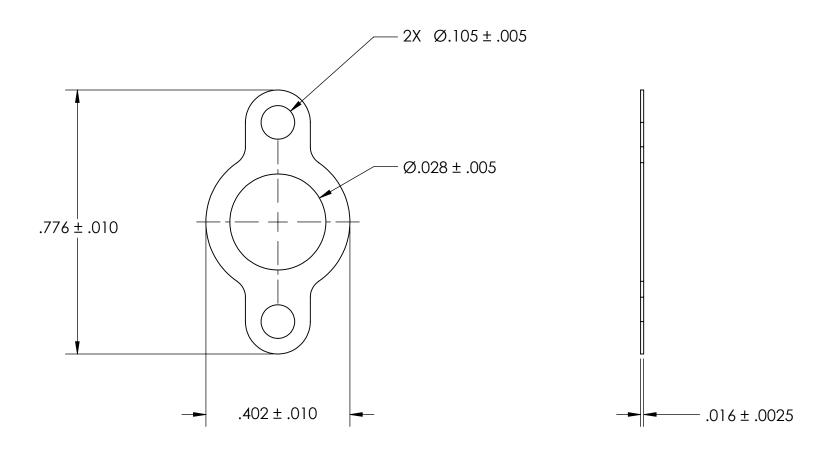

## REFEERENCE SEASTROM WORKMANSHIP STD. 8.4.1.W2

## NOTES:

1. BRIGHT TIN PLATE PER ASTM B545, CLASS B

2. FLAT

3. SCREW SIZE: 1/4

4. DIMENSIONS APPLY PRIOR TO PLATING.

PROPRIETARY AND CONFIDENTIAL

THE INFORMATION CONTAINED IN THIS DRAWING IS THE SOLE PROPERTY OF SEASTROM MANUFACTURING, ANY REPRODUCTION IN PART OR AS A WHOLE WITHOUT THE WRITTEN PERMISSION OF SEASTROM MANUFACTURING IS PROHIBITED.

| DIMENSIONS ARE IN INCHES TOLERANCES: FRACTIONAL±1/32 ANGULAR: MACH±1/2 Deg TWO PLACE DECIMAL ±.01 THREE PLACE DECIMAL ±.005 | DRAWN     | NAME | DATE | SEASTROM MFG   |
|-----------------------------------------------------------------------------------------------------------------------------|-----------|------|------|----------------|
|                                                                                                                             | CHECKED   |      |      | SOLDER LUG     |
|                                                                                                                             | ENG APPR. |      |      |                |
|                                                                                                                             | MFG APPR. |      |      |                |
| MATERIAL                                                                                                                    | Q.A.      |      |      |                |
| BRASS                                                                                                                       | COMMENTS: |      |      |                |
| SEE NOTE 1                                                                                                                  |           |      |      | SIZE DWG. NO.  |
| DRAWING IS NOT TO SCALE                                                                                                     | <u> </u>  |      |      | A 5403-3       |
|                                                                                                                             |           |      |      | I SHEET 1 OF 1 |