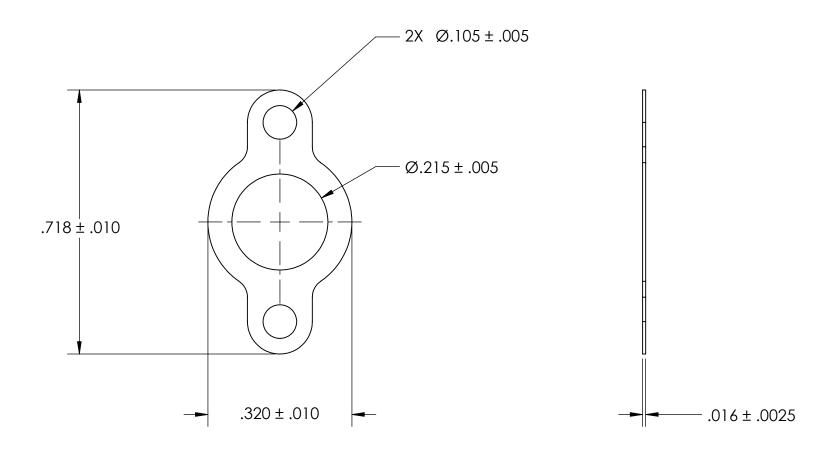

## REFEERENCE SEASTROM WORKMANSHIP STD. 8.4.1.W2

## NOTES:

1. BRIGHT TIN PLATE PER ASTM B545, CLASS B

2. FLAT

3. SCREW SIZE: 10

4. DIMENSIONS APPLY PRIOR TO PLATING.

PROPRIETARY AND CONFIDENTIAL

THE INFORMATION CONTAINED IN THIS DRAWING IS THE SOLE PROPERTY OF SEASTROM MANUFACTURING, ANY REPRODUCTION IN PART OR AS A WHOLE WITHOUT THE WRITTEN PERMISSION OF SEASTROM MANUFACTURING IS PROHIBITED.

| DIMENSIONS ARE IN INCHES TOLERANCES: FRACTIONAL±1/32 ANGULAR: MACH±1/2 Deg TWO PLACE DECIMAL ±.01 THREE PLACE DECIMAL ±.005 | DRAWN     | NAME | DATE | SEASTROM MFG  |
|-----------------------------------------------------------------------------------------------------------------------------|-----------|------|------|---------------|
|                                                                                                                             | CHECKED   |      |      | SOLDER LUG    |
|                                                                                                                             | ENG APPR. |      |      |               |
|                                                                                                                             | MFG APPR. |      |      |               |
| MATERIAL                                                                                                                    | Q.A.      |      |      | 7             |
| BRASS                                                                                                                       | COMMENTS: |      | !    | 7             |
| SEE NOTE 1                                                                                                                  |           |      |      | SIZE DWG. NO. |
| DRAWING IS NOT TO SCALE                                                                                                     |           |      |      | A 5403-2 -    |
| DICTORING IS INCIT TO SCALE                                                                                                 |           |      |      | SHEET 1 OF 1  |