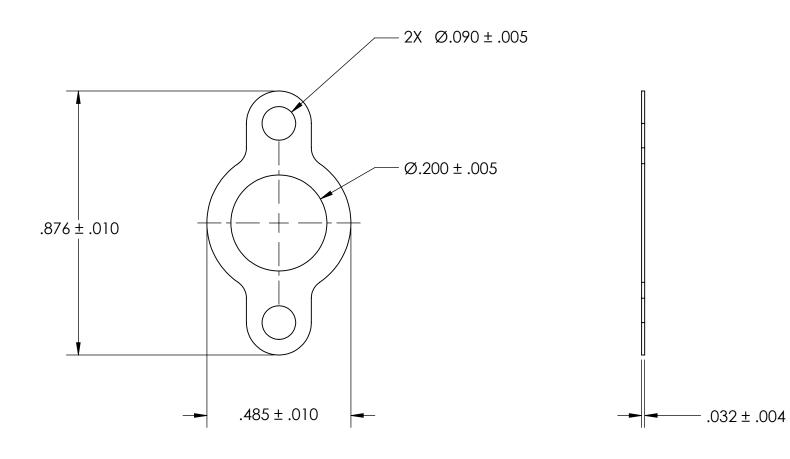

## NOTES:

1. BRIGHT TIN PLATE PER ASTM B545, CLASS B

2. FLAT

3. SCREW SIZE: 10

4. DIMENSIONS APPLY PRIOR TO PLATING.

PROPRIETARY AND CONFIDENTIAL

THE INFORMATION CONTAINED IN THIS DRAWING IS THE SOLE PROPERTY OF SEASTROM MANUFACTURING. ANY REPRODUCTION IN PART OR AS A WHOLE WITHOUT THE WRITTEN PERMISSION OF SEASTROM MANUFACTURING IS PROHIBITED.

|  | DIMENSIONS ARE IN INCHES TOLERANCES: FRACTIONAL±1/32 ANGULAR: MACH±1/2 Deg TWO PLACE DECIMAL ±.01 THREE PLACE DECIMAL ±.005 | DRAWN     | NAME      | DATE | SEASTROM MFG |             |              |
|--|-----------------------------------------------------------------------------------------------------------------------------|-----------|-----------|------|--------------|-------------|--------------|
|  |                                                                                                                             | CHECKED   |           |      | SOLDER LUG   |             |              |
|  |                                                                                                                             | ENG APPR. |           |      |              |             |              |
|  |                                                                                                                             | MFG APPR. |           |      |              |             |              |
|  | MATERIAL                                                                                                                    | Q.A.      |           |      |              |             |              |
|  | BRASS                                                                                                                       | COMMENTS  | COMMENTS: |      | 1            |             |              |
|  | SEE NOTE 1                                                                                                                  |           |           |      |              |             | REV.         |
|  | DRAWING IS NOT TO SCALE                                                                                                     |           |           |      | Α            | 5403-13     | <del>-</del> |
|  |                                                                                                                             | 1         |           |      | 1            | I NHFFI I ( | . ı⊢ I       |