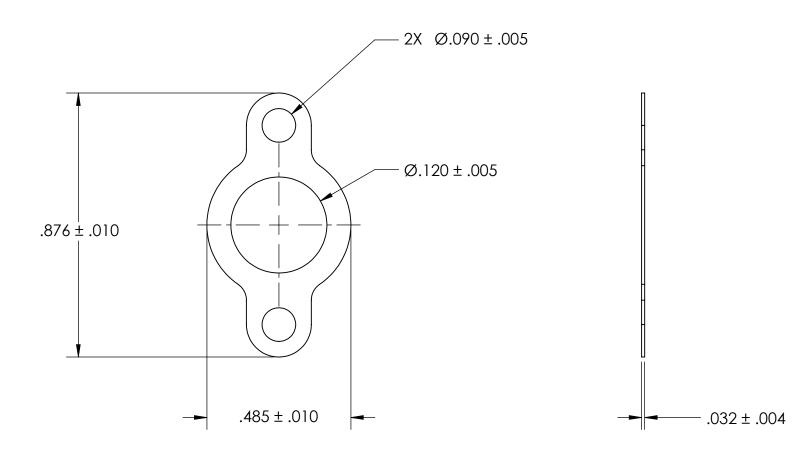

## REFEERENCE SEASTROM WORKMANSHIP STD. 8.4.1.W2

## NOTES:

1. BRIGHT TIN PLATE PER ASTM B545, CLASS B

2. FLAT

3. SCREW SIZE: 4

4. DIMENSIONS APPLY PRIOR TO PLATING.

PROPRIETARY AND CONFIDENTIAL

THE INFORMATION CONTAINED IN THIS DRAWING IS THE SOLE PROPERTY OF SEASTROM MANUFACTURING, ANY REPRODUCTION IN PART OR AS A WHOLE WITHOUT THE WRITTEN PERMISSION OF SEASTROM MANUFACTURING IS PROHIBITED.

| DIMENSIONS ARE IN INCHES TOLERANCES: FRACTIONAL±1/32 ANGULAR: MACH±1/2 Deg TWO PLACE DECIMAL ±.01 THREE PLACE DECIMAL ±.005 | DDAMAI    | NAME | DATE | SEASTROM MFG          |
|-----------------------------------------------------------------------------------------------------------------------------|-----------|------|------|-----------------------|
|                                                                                                                             | DRAWN     |      |      | 3L7 (311( C/V1 /V11 C |
|                                                                                                                             | CHECKED   |      |      | SOLDER LUG            |
|                                                                                                                             | ENG APPR. |      |      |                       |
|                                                                                                                             | MFG APPR. |      |      |                       |
| MATERIAL                                                                                                                    | Q.A.      |      |      |                       |
| BRASS                                                                                                                       | COMMENTS  | 5:   |      |                       |
| SEE NOTE 1                                                                                                                  |           |      |      | SIZE DWG. NO.         |
| DRAWING IS NOT TO SCALE                                                                                                     |           |      |      | <b>A</b> 5403-12 -    |
| DRAWING IS NOT TO SCALE                                                                                                     |           |      |      | SHFFT 1 OF 1          |