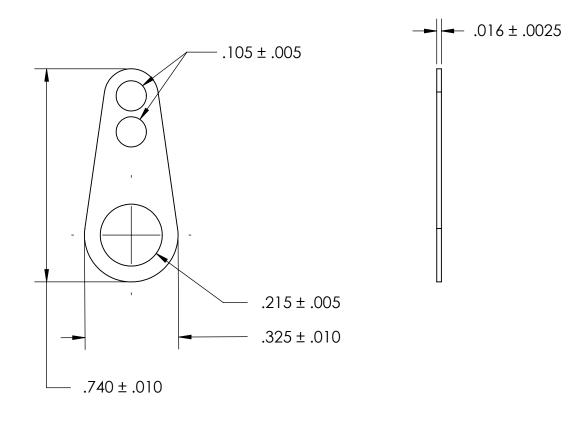

- NOTES 1. BRIGHT TIN PLATE PER ASTM B545, CLASS B
- 2. DIMENSIONS APPLY PRIOR TO PLATING.

| PROPRIETARY AND CONFIDENTIAL       |
|------------------------------------|
| THE INFORMATION CONTAINED IN THIS  |
| DRAWING IS THE SOLE PROPERTY OF    |
| SEASTROM MANUFACTURING. ANY        |
| REPRODUCTION IN PART OR AS A WHOLE |
| WITHOUT THE WRITTEN PERMISSION OF  |
| SEASTROM MANUFACTURING IS          |
| PROHIBITED.                        |

| DIMENSIONS ARE IN INCHES TOLERANCES: FRACTIONAL±1/32 ANGULAR: MACH±1/2 Deg TWO PLACE DECIMAL ±.01 THREE PLACE DECIMAL ±.005 | DRAWN     | NAME | DATE |            | SEASTROM MFG  |  |
|-----------------------------------------------------------------------------------------------------------------------------|-----------|------|------|------------|---------------|--|
|                                                                                                                             | CHECKED   |      |      | SOLDER LUG |               |  |
|                                                                                                                             | ENG APPR. |      |      |            |               |  |
|                                                                                                                             | MFG APPR. |      |      | 3OLDER LUG |               |  |
| MATERIAL                                                                                                                    | Q.A.      |      |      |            |               |  |
| BRASS, HALF HARD                                                                                                            | COMMENTS: |      |      |            |               |  |
| SEE NOTE 1                                                                                                                  |           |      |      | SIZE       | DWG. NO. REV. |  |
|                                                                                                                             | 1         |      |      | Α          | 5400          |  |
| DRAWING IS NOT TO SCALE                                                                                                     |           |      |      |            | SHEET 1 OF 1  |  |