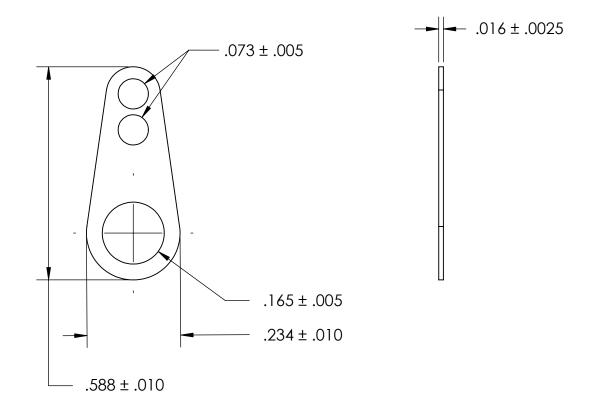

- NOTES
  1. NICKEL PLATE PER AMS QQ-N-290 CLASS 1 GRADE G
- 2. DIMENSIONS APPLY PRIOR TO PLATING.

| PROPR   | IETARY AND CONFIDENTIAL       |
|---------|-------------------------------|
| THE INF | ORMATION CONTAINED IN THIS    |
| DRAW    | ING IS THE SOLE PROPERTY OF   |
| SEASTR  | OM MANUFACTURING. ANY         |
| REPRO   | DUCTION IN PART OR AS A WHOLE |
| WITHO   | UT THE WRITTEN PERMISSION OF  |
| SEASTR  | OM MANUFACTURING IS           |
| PROHI   | BITED.                        |

|                         | DIMENSIONS ARE IN INCHES                 |           | NAME | DATE | 1             | SEASTROM MFG |      |  |
|-------------------------|------------------------------------------|-----------|------|------|---------------|--------------|------|--|
|                         | TOLERANCES:                              | DRAWN     |      |      | SEASIROM MIG  |              |      |  |
|                         | FRACTIONAL±1/32<br>ANGULAR: MACH±1/2 Deg | CHECKED   |      |      |               |              |      |  |
|                         | TWO PLACE DECIMAL ±.01                   | ENG APPR. |      |      | SOLDER LUG    |              |      |  |
|                         | THREE PLACE DECIMAL ±.005                | MFG APPR. |      |      | 30LDER LUG    |              |      |  |
|                         | MATERIAL                                 | Q.A.      |      |      |               |              |      |  |
|                         | BRASS, HALF HARD                         | COMMENTS: |      |      | 1             |              |      |  |
|                         | FINISH                                   |           |      |      | L             |              |      |  |
| SEE NOTE 1              |                                          |           |      |      | SIZE DWG. NO. |              | REV. |  |
|                         | DRAMING IS NOT TO SCALE                  | 1         |      |      | Α             | 5400-6-N     | -    |  |
| DRAWING IS NOT TO SCALE |                                          |           |      |      |               | SHEET 1      | OF 1 |  |