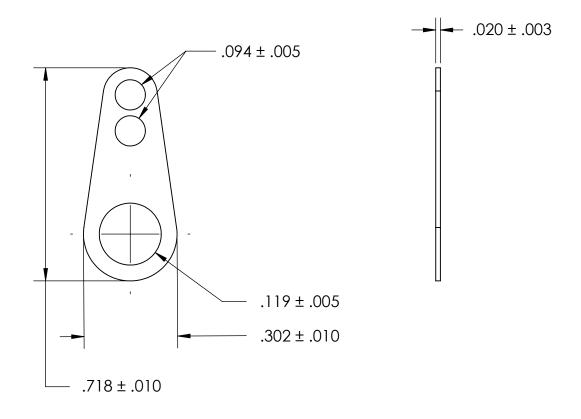

- NOTES 1. BRIGHT TIN PLATE PER ASTM B545, CLASS B
- 2. DIMENSIONS APPLY PRIOR TO PLATING.

| PROPRIETARY AND CONFIDENTIAL       |
|------------------------------------|
| THE INFORMATION CONTAINED IN THIS  |
| DRAWING IS THE SOLE PROPERTY OF    |
| SEASTROM MANUFACTURING. ANY        |
| REPRODUCTION IN PART OR AS A WHOLE |
| WITHOUT THE WRITTEN PERMISSION OF  |
| SEASTROM MANUFACTURING IS          |
| PROHIBITED.                        |
|                                    |

| DIMENSIONS ARE IN INCHES TOLERANCES: FRACTIONAL±1/32 ANGULAR: MACH±1/2 Deg TWO PLACE DECIMAL ±.01 THREE PLACE DECIMAL ±.005 | DRAWN     | NAME | DATE | SEASTROM MFG |           |      |
|-----------------------------------------------------------------------------------------------------------------------------|-----------|------|------|--------------|-----------|------|
|                                                                                                                             | CHECKED   |      |      | SOLDER LUG   |           |      |
|                                                                                                                             | ENG APPR. |      |      |              |           |      |
|                                                                                                                             | MFG APPR. |      |      | 30LDER LUG   |           |      |
| BRASS, HALF HARD                                                                                                            | Q.A.      |      |      |              |           |      |
|                                                                                                                             | COMMENTS: |      |      |              |           |      |
| FINISH SEE NOTE 1                                                                                                           |           |      |      | SIZE         | DWG. NO.  | REV. |
|                                                                                                                             | -         |      |      | Α            | 5400-11   | _    |
| DRAWING IS NOT TO SCALE                                                                                                     |           |      |      |              | SHEET 1 C | )F 1 |