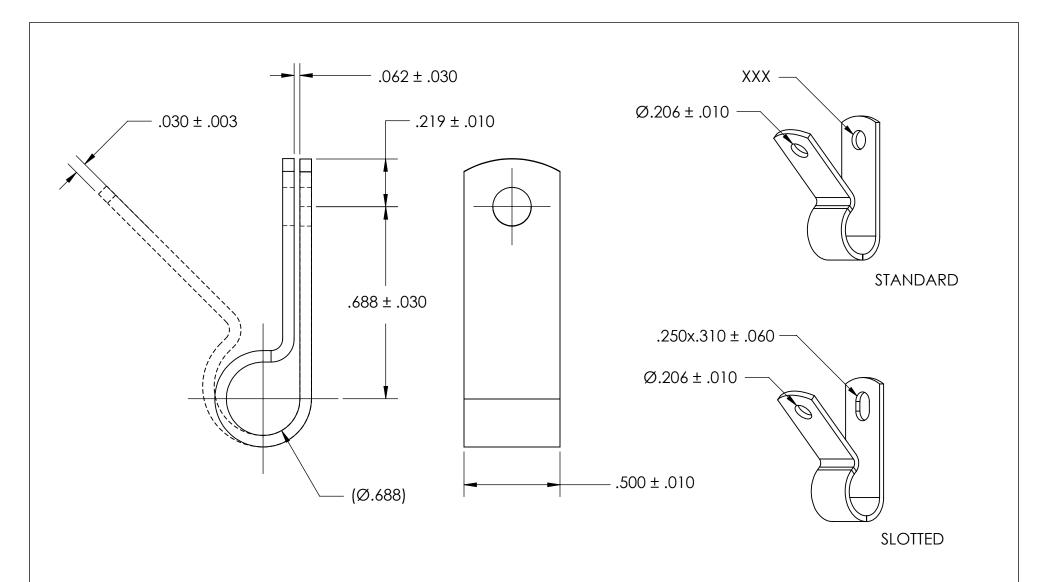

NOTES
1. ZINC PLATE PER ASTM B633, SC1, TYPE III or V, Clear

2. DIMENSIONS APPLY PRIOR TO PLATING.

| PROPRIETARY AND CONFIDENTIAL       |
|------------------------------------|
| THE INFORMATION CONTAINED IN THIS  |
| DRAWING IS THE SOLE PROPERTY OF    |
| SEASTROM MANUFACTURING. ANY        |
| REPRODUCTION IN PART OR AS A WHOLE |
| WITHOUT THE WRITTEN PERMISSION OF  |
| SEASTROM MANUFACTURING IS          |
| PROHIBITED.                        |

|   | DIMENSIONS ARE IN INCHES TOLERANCES: FRACTIONAL±1/32 ANGULAR: MACH±1/2 Deg TWO PLACE DECIMAL ±.01 |           | NAME | DATE               | SEASTROM MFG  |      |
|---|---------------------------------------------------------------------------------------------------|-----------|------|--------------------|---------------|------|
|   |                                                                                                   | DRAWN     |      |                    | 3LASINOM MI G |      |
|   |                                                                                                   | CHECKED   |      |                    | LOOP CLAMP    |      |
|   |                                                                                                   | ENG APPR. |      |                    |               |      |
|   | THREE PLACE DECIMAL ±.005                                                                         | MFG APPR. |      |                    |               |      |
| E | MATERIAL COLD ROLLED STEEL                                                                        | Q.A.      |      |                    |               |      |
|   |                                                                                                   | COMMENTS: |      |                    | 7             |      |
|   | FINISH                                                                                            |           |      |                    |               |      |
|   | SEE NOTE 1                                                                                        |           |      |                    | SIZE DWG. NO. | REV. |
|   | DRAWING IS NOT TO SCALE                                                                           |           |      | <b>A</b> 5317-68-2 |               |      |
|   |                                                                                                   |           |      |                    | SHEET 1 (     | OF 1 |