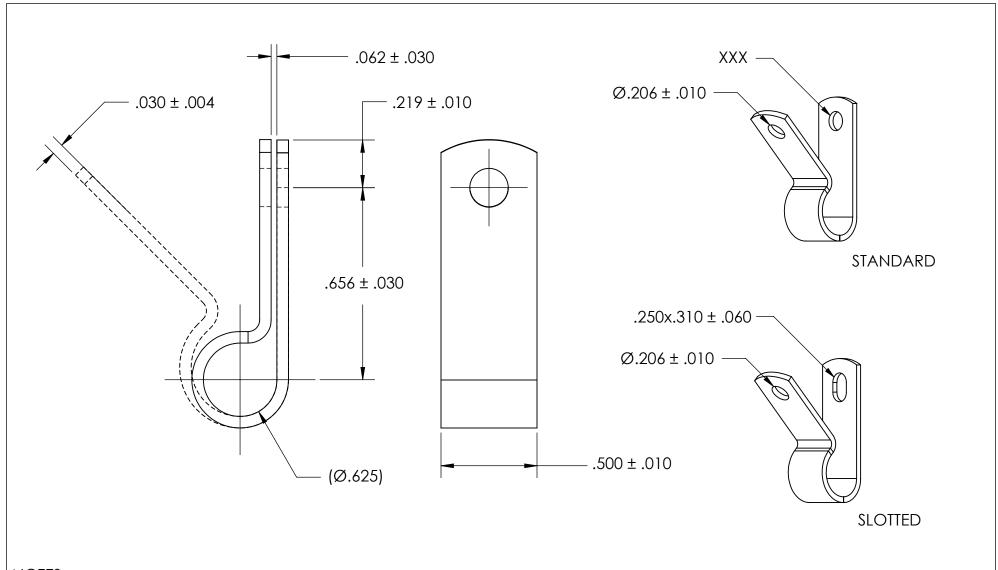

NOTES 1. NONE

|   | DIMENSIONS ARE IN INCHES TOLERANCES: FRACTIONAL±1/32 ANGULAR: MACH±1/2 Deg TWO PLACE DECIMAL ±.01 |           | NAME | DATE |            | SEASTROM MFG |      |
|---|---------------------------------------------------------------------------------------------------|-----------|------|------|------------|--------------|------|
|   |                                                                                                   | DRAWN     |      |      |            |              |      |
|   |                                                                                                   | CHECKED   |      |      |            |              |      |
|   |                                                                                                   | ENG APPR. |      |      | LOOP CLAMP |              |      |
|   | THREE PLACE DECIMAL ±.005                                                                         | MFG APPR. |      |      | LOOF CLAMF |              |      |
| E | MATERIAL<br>300 SERIES STAINLESS                                                                  | Q.A.      |      |      | ]          |              |      |
|   |                                                                                                   | COMMENTS: |      |      | 1          |              |      |
|   | FINISH<br>SEE NOTE 1                                                                              |           |      |      |            | DWG. NO.     | REV. |
|   | DRAWING IS NOT TO SCALE                                                                           |           |      |      | Α          | 5317-62-3    | -    |
|   |                                                                                                   |           |      |      |            | ISHEET 1 (   | OF 1 |