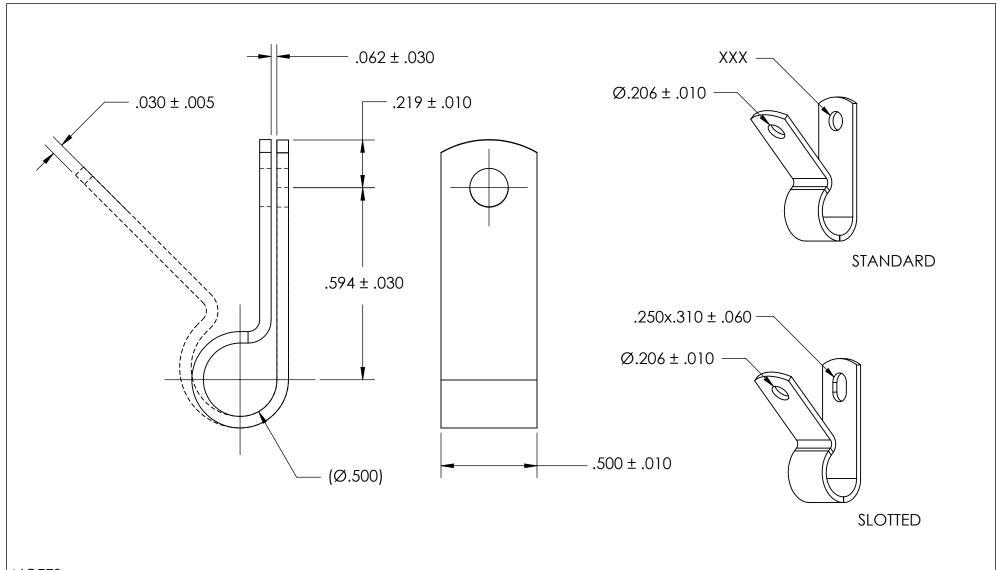

NOTES 1. NONE

## PROPRIETARY AND CONFIDENTIAL

THE INFORMATION CONTAINED IN THIS DRAWING IS THE SOLE PROPERTY OF SEASTROM MANUFACTURING. ANY REPRODUCTION IN PART OR AS A WHOLE WITHOUT THE WRITTEN PERMISSION OF SEASTROM MANUFACTURING IS PROHIBITED.

| DIMENSIONS ARE IN INCHES TOLERANCES: FRACTIONAL±1/32 ANGULAR: MACH±1/2 Deg TWO PLACE DECIMAL ±.01 THREE PLACE DECIMAL ±.005  MATERIAL ALUMINUM | DRAWN     | NAME | DATE | SEASTROM MFG         |          |
|------------------------------------------------------------------------------------------------------------------------------------------------|-----------|------|------|----------------------|----------|
|                                                                                                                                                | CHECKED   |      |      | LOOP CLAMP           |          |
|                                                                                                                                                | ENG APPR. |      |      |                      |          |
|                                                                                                                                                | MFG APPR. |      |      |                      |          |
|                                                                                                                                                | Q.A.      |      |      |                      |          |
|                                                                                                                                                | COMMENTS: |      |      |                      |          |
| FINISH<br>SEE NOTE 1                                                                                                                           |           |      |      |                      | REV.     |
| DRAWING IS NOT TO SCALE                                                                                                                        |           |      |      | <b>A</b>   5317-51-1 | -<br>F 1 |