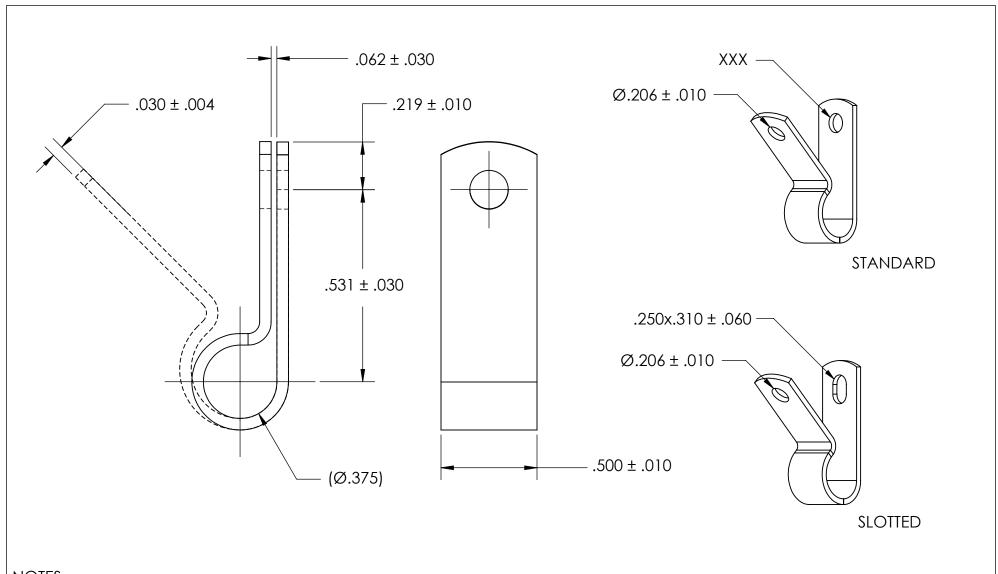

NOTES 1. NONE

| DIMENSIONS ARE IN INCHES TOLERANCES: FRACTIONAL±1/32 ANGULAR: MACH±1/2 Deg TWO PLACE DECIMAL ±.01 THREE PLACE DECIMAL ±.005  MATERIAL 300 SERIES STAINLESS | DRAWN     | NAME | DATE | SEASTROM MFG         |      |
|------------------------------------------------------------------------------------------------------------------------------------------------------------|-----------|------|------|----------------------|------|
|                                                                                                                                                            | CHECKED   |      |      | LOOP CLAMP           |      |
|                                                                                                                                                            | ENG APPR. |      |      |                      |      |
|                                                                                                                                                            | MFG APPR. |      |      |                      |      |
|                                                                                                                                                            | Q.A.      |      |      |                      |      |
|                                                                                                                                                            | COMMENTS: |      |      |                      |      |
| FINISH                                                                                                                                                     |           |      |      |                      |      |
| SEE NOTE 1                                                                                                                                                 |           |      |      | SIZE DWG. NO.        | REV. |
| DRAWING IS NOT TO SCALE                                                                                                                                    | 1         |      |      | <b>A</b>   5317-38-3 | -    |
|                                                                                                                                                            |           |      |      | SHEET 1 C            | OF 1 |