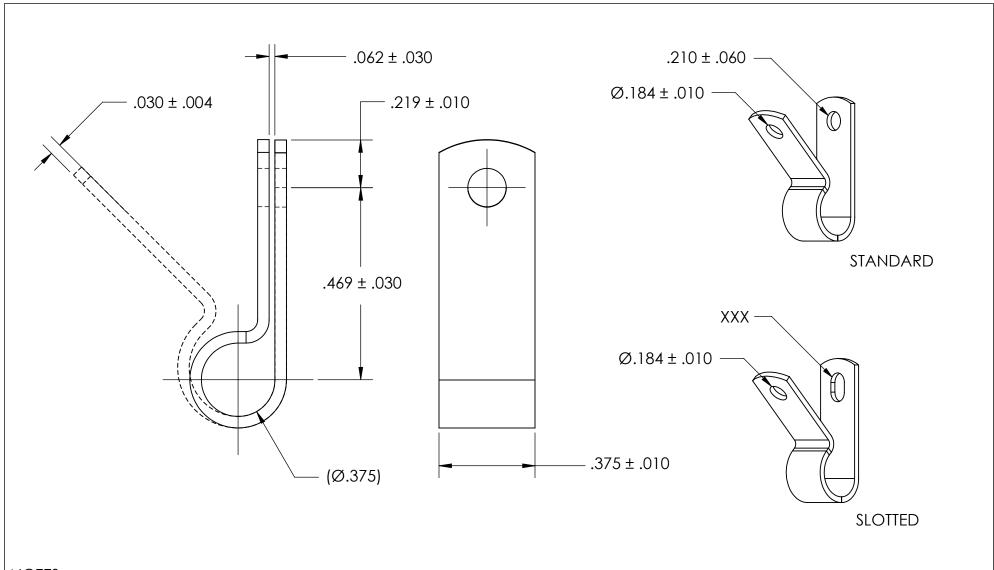

NOTES 1. NONE

|  | DIMENSIONS ARE IN INCHES TOLERANCES: FRACTIONAL±1/32 ANGULAR: MACH±1/2 Deg TWO PLACE DECIMAL ±.01 THREE PLACE DECIMAL ±.005 |           | NAME | DATE |                   |
|--|-----------------------------------------------------------------------------------------------------------------------------|-----------|------|------|-------------------|
|  |                                                                                                                             | DRAWN     |      |      | SEASTROM MFG      |
|  |                                                                                                                             | CHECKED   |      |      | LOOP CLAMP        |
|  |                                                                                                                             | ENG APPR. |      |      |                   |
|  |                                                                                                                             | MFG APPR. |      |      |                   |
|  | 300 SERIES STAINLESS                                                                                                        | Q.A.      |      |      | 1                 |
|  |                                                                                                                             | COMMENTS: |      |      | 1                 |
|  | FINISH<br>SEE NOTE 1                                                                                                        |           |      |      | SIZE DWG. NO. REV |
|  | DRAWING IS NOT TO SCALE                                                                                                     |           |      |      | A 5317-37-3 -     |
|  | 1                                                                                                                           | 1         |      |      | I SHEEL I ( )E I  |