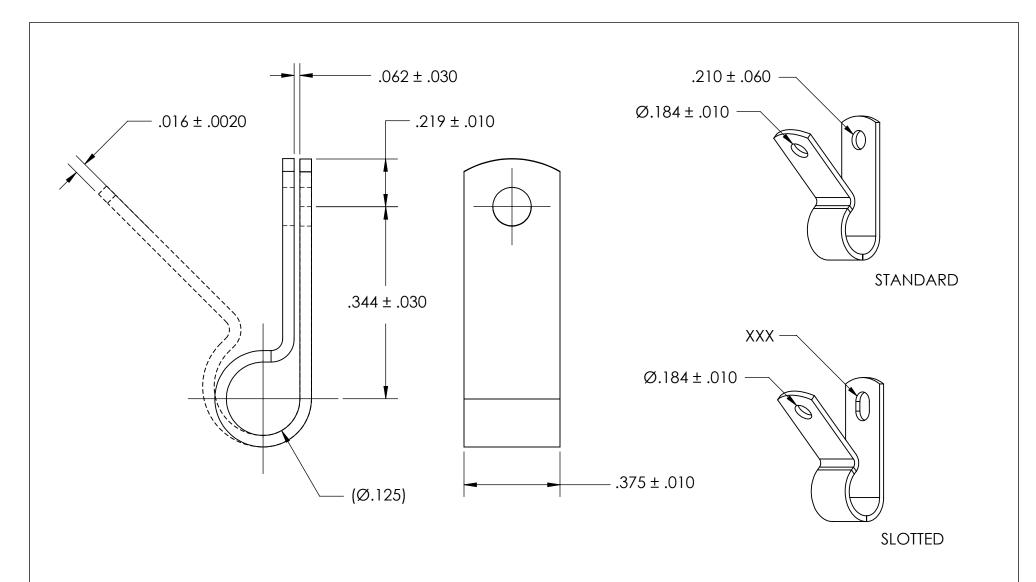

## **NOTES**

- 1. PASSIVATE PER AMS2700 METHOD 1 TYPE 2 CLASS 1
- 2. DIMENSIONS APPLY PRIOR TO PLATING.

| PROPRIETARY AND CONFIDENTIAL       |
|------------------------------------|
| THE INFORMATION CONTAINED IN THIS  |
| DRAWING IS THE SOLE PROPERTY OF    |
| SEASTROM MANUFACTURING. ANY        |
| REPRODUCTION IN PART OR AS A WHOLE |
| WITHOUT THE WRITTEN PERMISSION OF  |
| SEASTROM MANUFACTURING IS          |
| PROHIBITED.                        |

|   | DIMENSIONS ARE IN INCHES TOLERANCES: FRACTIONAL±1/32 ANGULAR: MACH±1/2 Deg TWO PLACE DECIMAL ±.01 |           | NAME | DATE | SEASTROM MFG |             |      |
|---|---------------------------------------------------------------------------------------------------|-----------|------|------|--------------|-------------|------|
|   |                                                                                                   | DRAWN     |      |      |              |             |      |
|   |                                                                                                   | CHECKED   |      |      |              |             |      |
|   |                                                                                                   | ENG APPR. |      |      | LOOP CLAMP   |             |      |
|   | THREE PLACE DECIMAL ±.005                                                                         | MFG APPR. |      |      |              |             |      |
|   | 300 SERIES STAINLESS                                                                              | Q.A.      |      |      | 1            |             |      |
|   |                                                                                                   | COMMENTS: |      |      | 1            |             |      |
| Ξ | FINISH<br>SEE NOTE 1                                                                              |           |      |      | SIZE I       | DWG, NO.    | RFV. |
|   | DRAWING IS NOT TO SCALE                                                                           | -         |      |      | Α            | 5317-12-3-P | -    |
|   |                                                                                                   |           |      |      |              | SHEET 1 (   | )F 1 |