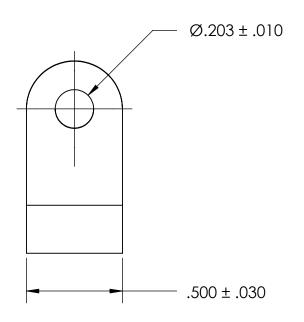

NOTES 1. NONE

PROPRIETARY AND CONFIDENTIAL

THE INFORMATION CONTAINED IN THIS DRAWING IS THE SOLE PROPERTY OF SEASTROM MANUFACTURING. ANY REPRODUCTION IN PART OR AS A WHOLE WITHOUT THE WRITTEN PERMISSION OF SEASTROM MANUFACTURING IS PROHIBITED.

|    | DIMENSIONS ARE IN INCHES TOLERANCES: FRACTIONAL±1/32 ANGULAR: MACH±1/2 Deg TWO PLACE DECIMAL ±.01 THREE PLACE DECIMAL ±.005 | DRAWN     | NAME | DATE | SEASTROM MFG |     |
|----|-----------------------------------------------------------------------------------------------------------------------------|-----------|------|------|--------------|-----|
|    |                                                                                                                             | CHECKED   |      |      |              |     |
|    |                                                                                                                             | ENG APPR. |      |      | LOOP CLAMP   |     |
|    |                                                                                                                             | MFG APPR. |      |      |              |     |
| LE | MATERIAL<br>NYLON, ANY COLOR                                                                                                | Q.A.      |      |      |              |     |
|    |                                                                                                                             | COMMENTS: |      |      |              |     |
|    | SEE NOTE 1                                                                                                                  |           |      |      |              | REV |
|    | DRAWING IS NOT TO SCALE                                                                                                     |           |      |      | A 5316-52    |     |
|    |                                                                                                                             |           |      |      | SHEET 1 O    | F 1 |