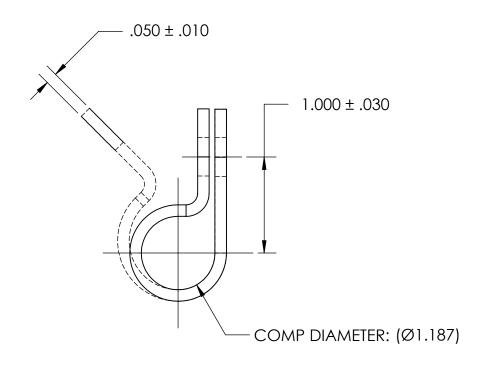

NOTES 1. NONE

PROPRIETARY AND CONFIDENTIAL

THE INFORMATION CONTAINED IN THIS DRAWING IS THE SOLE PROPERTY OF SEASTROM MANUFACTURING. ANY REPRODUCTION IN PART OR AS A WHOLE WITHOUT THE WRITTEN PERMISSION OF SEASTROM MANUFACTURING IS PROHIBITED.

|    | DIMENSIONS ARE IN INCHES TOLERANCES: FRACTIONAL±1/32 ANGULAR: MACH±1/2 Deg TWO PLACE DECIMAL ±.01 THREE PLACE DECIMAL ±.005 | DRAWN     | NAME | DATE | SEASTROM MFG |     |
|----|-----------------------------------------------------------------------------------------------------------------------------|-----------|------|------|--------------|-----|
|    |                                                                                                                             | CHECKED   |      |      |              |     |
|    |                                                                                                                             | ENG APPR. |      |      | LOOP CLAMP   |     |
|    |                                                                                                                             | MFG APPR. |      |      |              |     |
| LE | MATERIAL<br>NYLON, ANY COLOR                                                                                                | Q.A.      |      |      |              |     |
|    |                                                                                                                             | COMMENTS: |      |      |              |     |
|    | SEE NOTE 1                                                                                                                  |           |      |      |              | REV |
|    | DRAWING IS NOT TO SCALE                                                                                                     |           |      |      | A 5316-52    |     |
|    |                                                                                                                             |           |      |      | SHEET 1 O    | F 1 |