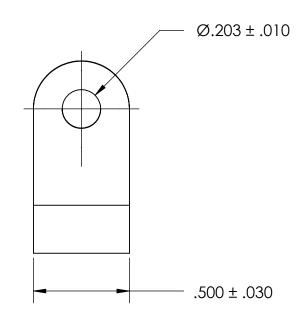

NOTES 1. NONE

PROPRIETARY AND CONFIDENTIAL

THE INFORMATION CONTAINED IN THIS DRAWING IS THE SOLE PROPERTY OF SEASTROM MANUFACTURING. ANY REPRODUCTION IN PART OR AS A WHOLE WITHOUT THE WRITTEN PERMISSION OF SEASTROM MANUFACTURING IS PROHIBITED.

|    | DIMENSIONS ARE IN INCHES TOLERANCES: FRACTIONAL±1/32 ANGULAR: MACH±1/2 Deg TWO PLACE DECIMAL ±.01 THREE PLACE DECIMAL ±.005 | DRAWN     | NAME | DATE | SEASTROM MFG |      |
|----|-----------------------------------------------------------------------------------------------------------------------------|-----------|------|------|--------------|------|
|    |                                                                                                                             | CHECKED   |      |      | LOOP CLAMP   |      |
|    |                                                                                                                             | ENG APPR. |      |      |              |      |
|    |                                                                                                                             | MFG APPR. |      |      | LOOF CLAMF   |      |
| E. | MATERIAL<br>NYLON, ANY COLOR                                                                                                | Q.A.      |      |      |              |      |
|    |                                                                                                                             | COMMENTS: |      |      |              |      |
|    | SEE NOTE 1                                                                                                                  |           |      |      |              | REV  |
|    | DRAWING IS NOT TO SCALE                                                                                                     |           |      |      | A 5316-43    | _    |
|    |                                                                                                                             |           |      |      | SHEET 1 O    | )F 1 |