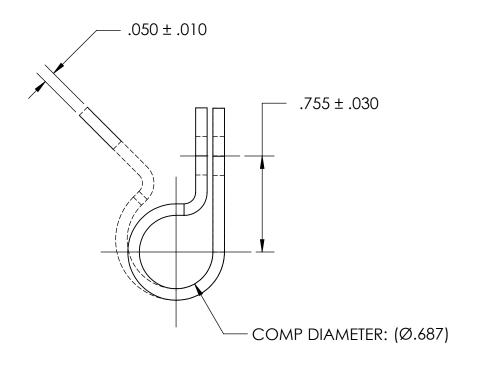

NOTES 1. NONE

PROPRIETARY AND CONFIDENTIAL

THE INFORMATION CONTAINED IN THIS DRAWING IS THE SOLE PROPERTY OF SEASTROM MANUFACTURING. ANY REPRODUCTION IN PART OR AS A WHOLE WITHOUT THE WRITTEN PERMISSION OF SEASTROM MANUFACTURING IS PROHIBITED.

|    | DIMENSIONS ARE IN INCHES TOLERANCES: FRACTIONAL±1/32 ANGULAR: MACH±1/2 Deg TWO PLACE DECIMAL ±.01 THREE PLACE DECIMAL ±.005 | DRAWN     | NAME | DATE | SEASTROM MFG |      |
|----|-----------------------------------------------------------------------------------------------------------------------------|-----------|------|------|--------------|------|
|    |                                                                                                                             | CHECKED   |      |      | LOOP CLAMP   |      |
|    |                                                                                                                             | ENG APPR. |      |      |              |      |
|    |                                                                                                                             | MFG APPR. |      |      | LOOF CLAMF   |      |
| E. | MATERIAL<br>NYLON, ANY COLOR                                                                                                | Q.A.      |      |      |              |      |
|    |                                                                                                                             | COMMENTS: |      |      |              |      |
|    | SEE NOTE 1                                                                                                                  |           |      |      |              | REV  |
|    | DRAWING IS NOT TO SCALE                                                                                                     |           |      |      | A 5316-43    | _    |
|    |                                                                                                                             |           |      |      | SHEET 1 O    | )F 1 |