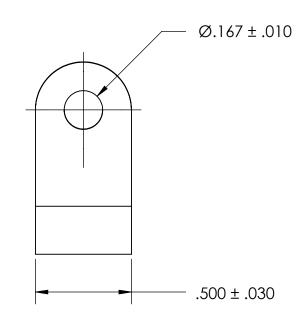

NOTES 1. NONE

PROPRIETARY AND CONFIDENTIAL

THE INFORMATION CONTAINED IN THIS DRAWING IS THE SOLE PROPERTY OF SEASTROM MANUFACTURING. ANY REPRODUCTION IN PART OR AS A WHOLE WITHOUT THE WRITTEN PERMISSION OF SEASTROM MANUFACTURING IS PROHIBITED.

|   | DIMENSIONS ARE IN INCHES TOLERANCES: FRACTIONAL±1/32 ANGULAR: MACH±1/2 Deg TWO PLACE DECIMAL ±.01 THREE PLACE DECIMAL ±.005 | DRAWN     | NAME | DATE | SEASTROM MFG     |     |
|---|-----------------------------------------------------------------------------------------------------------------------------|-----------|------|------|------------------|-----|
|   |                                                                                                                             | CHECKED   |      |      |                  |     |
|   |                                                                                                                             | ENG APPR. |      |      | LOOP CLAMP       |     |
|   |                                                                                                                             | MFG APPR. |      |      |                  |     |
| E | MATERIAL<br>NYLON, ANY COLOR                                                                                                | Q.A.      |      |      |                  |     |
|   |                                                                                                                             | COMMENTS: |      |      |                  |     |
|   | SEE NOTE 1                                                                                                                  |           |      |      | SIZE DWG. NO.    | REV |
|   | DRAWING IS NOT TO SCALE                                                                                                     |           |      |      | <b>A</b> 5316-42 |     |
|   |                                                                                                                             |           |      |      | SHEET 1 C        | DF  |