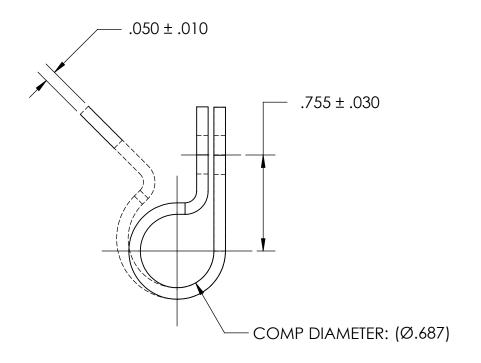

NOTES 1. NONE

PROPRIETARY AND CONFIDENTIAL

THE INFORMATION CONTAINED IN THIS DRAWING IS THE SOLE PROPERTY OF SEASTROM MANUFACTURING. ANY REPRODUCTION IN PART OR AS A WHOLE WITHOUT THE WRITTEN PERMISSION OF SEASTROM MANUFACTURING IS PROHIBITED.

|   | DIMENSIONS ARE IN INCHES TOLERANCES: FRACTIONAL±1/32 ANGULAR: MACH±1/2 Deg TWO PLACE DECIMAL ±.01 THREE PLACE DECIMAL ±.005 | DRAWN     | NAME | DATE | SEASTROM MFG     |     |
|---|-----------------------------------------------------------------------------------------------------------------------------|-----------|------|------|------------------|-----|
|   |                                                                                                                             | CHECKED   |      |      |                  |     |
|   |                                                                                                                             | ENG APPR. |      |      | LOOP CLAMP       |     |
|   |                                                                                                                             | MFG APPR. |      |      |                  |     |
| E | MATERIAL<br>NYLON, ANY COLOR                                                                                                | Q.A.      |      |      |                  |     |
|   |                                                                                                                             | COMMENTS: |      |      |                  |     |
|   | SEE NOTE 1                                                                                                                  |           |      |      | SIZE DWG. NO.    | REV |
|   | DRAWING IS NOT TO SCALE                                                                                                     |           |      |      | <b>A</b> 5316-42 |     |
|   |                                                                                                                             |           |      |      | SHEET 1 C        | DF  |