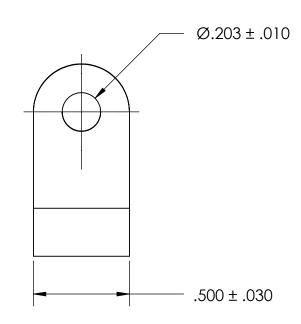

NOTES 1. NONE

PROPRIETARY AND CONFIDENTIAL

THE INFORMATION CONTAINED IN THIS DRAWING IS THE SOLE PROPERTY OF SEASTROM MANUFACTURING. ANY REPRODUCTION IN PART OR AS A WHOLE WITHOUT THE WRITTEN PERMISSION OF SEASTROM MANUFACTURING IS PROHIBITED.

|  | DIMENSIONS ARE IN INCHES TOLERANCES: FRACTIONAL±1/32 ANGULAR: MACH±1/2 Deg TWO PLACE DECIMAL ±.01 THREE PLACE DECIMAL ±.005 | DRAWN     | NAME | DATE | SEASTROM MFG          |                |
|--|-----------------------------------------------------------------------------------------------------------------------------|-----------|------|------|-----------------------|----------------|
|  |                                                                                                                             | CHECKED   |      |      | 027 (011( C7V1 7VII C |                |
|  |                                                                                                                             | ENG APPR. |      |      | LOOP CLAMP            |                |
|  |                                                                                                                             | MFG APPR. |      |      |                       |                |
|  | MATERIAL<br>NYLON, ANY COLOR                                                                                                | Q.A.      |      |      |                       |                |
|  |                                                                                                                             | COMMENTS: |      |      |                       |                |
|  | SEE NOTE 1                                                                                                                  |           |      |      | SIZE DWG. NO. 5314-38 | RE             |
|  | DRAWING IS NOT TO SCALE                                                                                                     |           |      |      | <b>A</b>   5316-38    | <u>-</u><br>)F |
|  | DRAWING IS NOT TO SCALE                                                                                                     |           |      |      | SHEE                  | T 1 C          |