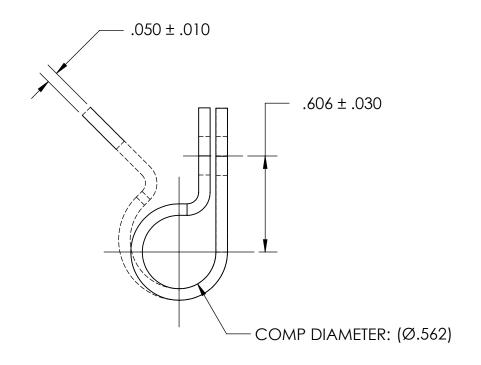

NOTES 1. NONE

PROPRIETARY AND CONFIDENTIAL

THE INFORMATION CONTAINED IN THIS DRAWING IS THE SOLE PROPERTY OF SEASTROM MANUFACTURING. ANY REPRODUCTION IN PART OR AS A WHOLE WITHOUT THE WRITTEN PERMISSION OF SEASTROM MANUFACTURING IS PROHIBITED.

|  | DIMENSIONS ARE IN INCHES TOLERANCES: FRACTIONAL±1/32 ANGULAR: MACH±1/2 Deg TWO PLACE DECIMAL ±.01 THREE PLACE DECIMAL ±.005 | DRAWN     | NAME | DATE | SEASTROM MFG          |                |
|--|-----------------------------------------------------------------------------------------------------------------------------|-----------|------|------|-----------------------|----------------|
|  |                                                                                                                             | CHECKED   |      |      | 027 (011( C7V1 7VII C |                |
|  |                                                                                                                             | ENG APPR. |      |      | LOOP CLAMP            |                |
|  |                                                                                                                             | MFG APPR. |      |      |                       |                |
|  | MATERIAL<br>NYLON, ANY COLOR                                                                                                | Q.A.      |      |      |                       |                |
|  |                                                                                                                             | COMMENTS: |      |      |                       |                |
|  | SEE NOTE 1                                                                                                                  |           |      |      | SIZE DWG. NO. 5314-38 | RE             |
|  | DRAWING IS NOT TO SCALE                                                                                                     |           |      |      | <b>A</b>   5316-38    | <u>-</u><br>)F |
|  | DRAWING IS NOT TO SCALE                                                                                                     |           |      |      | SHEE                  | T 1 C          |