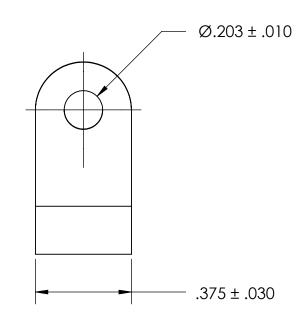

NOTES 1. NONE

PROPRIETARY AND CONFIDENTIAL

THE INFORMATION CONTAINED IN THIS DRAWING IS THE SOLE PROPERTY OF SEASTROM MANUFACTURING. ANY REPRODUCTION IN PART OR AS A WHOLE WITHOUT THE WRITTEN PERMISSION OF SEASTROM MANUFACTURING IS PROHIBITED.

|   | DIMENSIONS ARE IN INCHES TOLERANCES: FRACTIONAL±1/32 ANGULAR: MACH±1/2 Deg TWO PLACE DECIMAL ±.01 THREE PLACE DECIMAL ±.005 | DRAWN     | NAME | DATE | SEASTROM MFG |           |      |
|---|-----------------------------------------------------------------------------------------------------------------------------|-----------|------|------|--------------|-----------|------|
|   |                                                                                                                             | CHECKED   |      |      |              |           |      |
|   |                                                                                                                             | ENG APPR. |      |      |              |           |      |
|   |                                                                                                                             | MFG APPR. |      |      | LOOP CLAMP   |           |      |
| E | NYLON, ANY COLOR                                                                                                            | Q.A.      |      |      |              |           |      |
|   |                                                                                                                             | COMMENTS: |      |      | 1            |           |      |
|   | FINISH                                                                                                                      |           |      |      |              | T         |      |
|   | SEE NOTE 1                                                                                                                  |           |      |      | SIZE         | DWG. NO.  | REV. |
|   | DRAWING IS NOT TO SCALE                                                                                                     |           |      |      | A            | 0010 07   |      |
|   |                                                                                                                             |           |      |      |              | SHEET 1 ( | OF 1 |