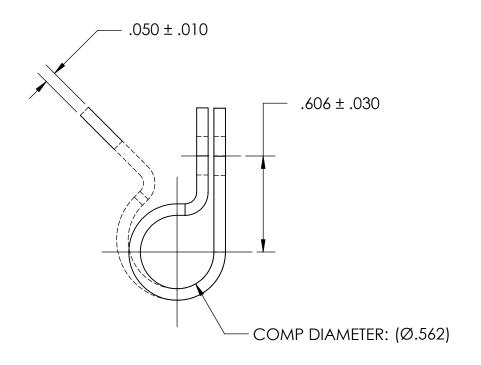

NOTES 1. NONE

PROPRIETARY AND CONFIDENTIAL

THE INFORMATION CONTAINED IN THIS DRAWING IS THE SOLE PROPERTY OF SEASTROM MANUFACTURING. ANY REPRODUCTION IN PART OR AS A WHOLE WITHOUT THE WRITTEN PERMISSION OF SEASTROM MANUFACTURING IS PROHIBITED.

|   | DIMENSIONS ARE IN INCHES TOLERANCES: FRACTIONAL±1/32 ANGULAR: MACH±1/2 Deg TWO PLACE DECIMAL ±.01 THREE PLACE DECIMAL ±.005 | DRAWN     | NAME | DATE | SEASTROM MFG |           |      |
|---|-----------------------------------------------------------------------------------------------------------------------------|-----------|------|------|--------------|-----------|------|
|   |                                                                                                                             | CHECKED   |      |      |              |           |      |
|   |                                                                                                                             | ENG APPR. |      |      |              |           |      |
|   |                                                                                                                             | MFG APPR. |      |      | LOOP CLAMP   |           |      |
| E | NYLON, ANY COLOR                                                                                                            | Q.A.      |      |      |              |           |      |
|   |                                                                                                                             | COMMENTS: |      |      | 1            |           |      |
|   | FINISH                                                                                                                      |           |      |      |              | T         |      |
|   | SEE NOTE 1                                                                                                                  |           |      |      | SIZE         | DWG. NO.  | REV. |
|   | DRAWING IS NOT TO SCALE                                                                                                     |           |      |      | A            | 0010 07   |      |
|   |                                                                                                                             |           |      |      |              | SHEET 1 ( | OF 1 |