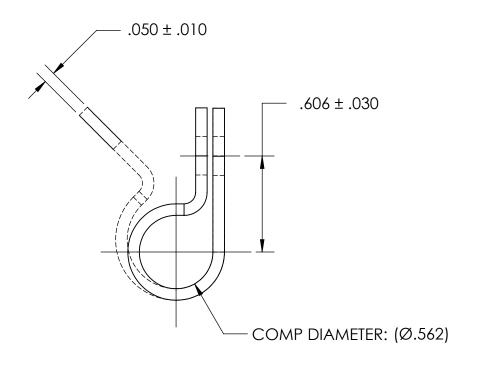

NOTES 1. NONE

PROPRIETARY AND CONFIDENTIAL

THE INFORMATION CONTAINED IN THIS DRAWING IS THE SOLE PROPERTY OF SEASTROM MANUFACTURING, ANY REPRODUCTION IN PART OR AS A WHOLE WITHOUT THE WRITTEN PERMISSION OF SEASTROM MANUFACTURING IS PROHIBITED.

|    | DIMENSIONS ARE IN INCHES TOLERANCES: FRACTIONAL±1/32 ANGULAR: MACH±1/2 Deg TWO PLACE DECIMAL ±.01 THREE PLACE DECIMAL ±.005 | DRAWN     | NAME | DATE | SEASTROM MFG     |  |
|----|-----------------------------------------------------------------------------------------------------------------------------|-----------|------|------|------------------|--|
|    |                                                                                                                             | CHECKED   |      |      | LOOP CLAMP       |  |
|    |                                                                                                                             | ENG APPR. |      |      |                  |  |
|    |                                                                                                                             | MFG APPR. |      |      | LOOF CLAMF       |  |
| LE | MATERIAL<br>NYLON, ANY COLOR                                                                                                | Q.A.      |      |      |                  |  |
|    |                                                                                                                             | COMMENTS: |      |      |                  |  |
|    | SEE NOTE 1                                                                                                                  |           |      |      | SIZE DWG. NO.    |  |
|    | DRAWING IS NOT TO SCALE                                                                                                     |           |      |      | <b>A</b> 5316-36 |  |
|    |                                                                                                                             |           |      |      | SHEET 1 OF       |  |