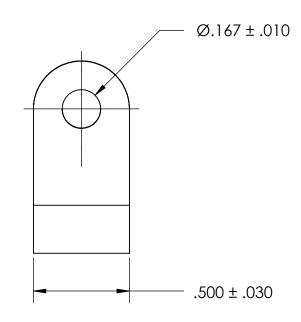

NOTES 1. NONE

PROPRIETARY AND CONFIDENTIAL

THE INFORMATION CONTAINED IN THIS DRAWING IS THE SOLE PROPERTY OF SEASTROM MANUFACTURING, ANY REPRODUCTION IN PART OR AS A WHOLE WITHOUT THE WRITTEN PERMISSION OF SEASTROM MANUFACTURING IS PROHIBITED.

|    | DIMENSIONS ARE IN INCHES TOLERANCES: FRACTIONAL±1/32 ANGULAR: MACH±1/2 Deg TWO PLACE DECIMAL ±.01 THREE PLACE DECIMAL ±.005 | DRAWN     | NAME | DATE | SEASTROM MFG     |  |
|----|-----------------------------------------------------------------------------------------------------------------------------|-----------|------|------|------------------|--|
|    |                                                                                                                             | CHECKED   |      |      | LOOP CLAMP       |  |
|    |                                                                                                                             | ENG APPR. |      |      |                  |  |
|    |                                                                                                                             | MFG APPR. |      |      | LOOF CLAMF       |  |
| LE | MATERIAL<br>NYLON, ANY COLOR                                                                                                | Q.A.      |      |      |                  |  |
|    |                                                                                                                             | COMMENTS: |      |      |                  |  |
|    | SEE NOTE 1                                                                                                                  |           |      |      | SIZE DWG. NO.    |  |
|    | DRAWING IS NOT TO SCALE                                                                                                     |           |      |      | <b>A</b> 5316-36 |  |
|    |                                                                                                                             |           |      |      | SHEET 1 OF       |  |