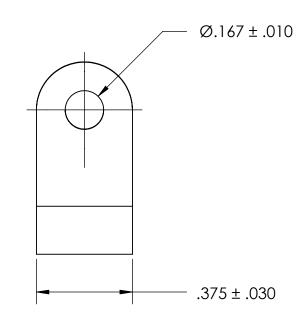

NOTES 1. NONE

PROPRIETARY AND CONFIDENTIAL

THE INFORMATION CONTAINED IN THIS DRAWING IS THE SOLE PROPERTY OF SEASTROM MANUFACTURING. ANY REPRODUCTION IN PART OR AS A WHOLE WITHOUT THE WRITTEN PERMISSION OF SEASTROM MANUFACTURING IS PROHIBITED.

|    | DIMENSIONS ARE IN INCHES TOLERANCES: FRACTIONAL±1/32 ANGULAR: MACH±1/2 Deg TWO PLACE DECIMAL ±.01 THREE PLACE DECIMAL ±.005 | DRAWN     | NAME | DATE | SEASTROM MFG  |  |
|----|-----------------------------------------------------------------------------------------------------------------------------|-----------|------|------|---------------|--|
|    |                                                                                                                             | CHECKED   |      |      |               |  |
|    |                                                                                                                             | ENG APPR. |      |      | LOOP CLAMP    |  |
|    |                                                                                                                             | MFG APPR. |      |      |               |  |
| LE | MATERIAL<br>NYLON, ANY COLOR                                                                                                | Q.A.      |      |      |               |  |
|    |                                                                                                                             | COMMENTS: |      |      |               |  |
|    | SEE NOTE 1                                                                                                                  |           |      |      | SIZE DWG. NO. |  |
|    | DRAWING IS NOT TO SCALE                                                                                                     | <u> </u>  |      |      | A 5316-32     |  |
|    |                                                                                                                             |           |      |      | SHEET 1 OF    |  |