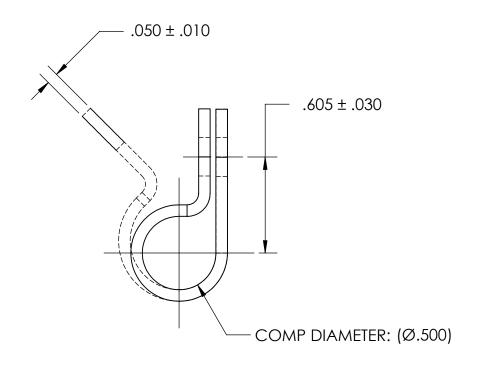

NOTES 1. NONE

PROPRIETARY AND CONFIDENTIAL

THE INFORMATION CONTAINED IN THIS DRAWING IS THE SOLE PROPERTY OF SEASTROM MANUFACTURING. ANY REPRODUCTION IN PART OR AS A WHOLE WITHOUT THE WRITTEN PERMISSION OF SEASTROM MANUFACTURING IS PROHIBITED.

|    | DIMENSIONS ARE IN INCHES TOLERANCES: FRACTIONAL±1/32 ANGULAR: MACH±1/2 Deg TWO PLACE DECIMAL ±.01 THREE PLACE DECIMAL ±.005 | DRAWN     | NAME | DATE | SEASTROM MFG  |  |
|----|-----------------------------------------------------------------------------------------------------------------------------|-----------|------|------|---------------|--|
|    |                                                                                                                             | CHECKED   |      |      |               |  |
|    |                                                                                                                             | ENG APPR. |      |      | LOOP CLAMP    |  |
|    |                                                                                                                             | MFG APPR. |      |      |               |  |
| LE | MATERIAL<br>NYLON, ANY COLOR                                                                                                | Q.A.      |      |      |               |  |
|    |                                                                                                                             | COMMENTS: |      |      |               |  |
|    | SEE NOTE 1                                                                                                                  |           |      |      | SIZE DWG. NO. |  |
|    | DRAWING IS NOT TO SCALE                                                                                                     | <u> </u>  |      |      | A 5316-32     |  |
|    |                                                                                                                             |           |      |      | SHEET 1 OF    |  |