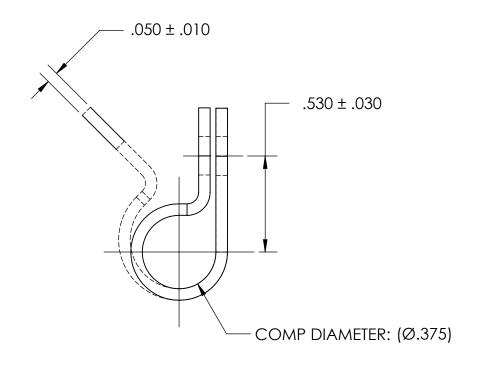

NOTES 1. NONE

PROPRIETARY AND CONFIDENTIAL

THE INFORMATION CONTAINED IN THIS DRAWING IS THE SOLE PROPERTY OF SEASTROM MANUFACTURING. ANY REPRODUCTION IN PART OR AS A WHOLE WITHOUT THE WRITTEN PERMISSION OF SEASTROM MANUFACTURING IS PROHIBITED.

|    | DIMENSIONS ARE IN INCHES TOLERANCES: FRACTIONAL±1/32 ANGULAR: MACH±1/2 Deg TWO PLACE DECIMAL ±.01 THREE PLACE DECIMAL ±.005 | DRAWN     | NAME | DATE | SEASTROM MFG  |      |
|----|-----------------------------------------------------------------------------------------------------------------------------|-----------|------|------|---------------|------|
|    |                                                                                                                             | CHECKED   |      |      |               |      |
|    |                                                                                                                             | ENG APPR. |      |      | LOOP CLAMP    |      |
|    |                                                                                                                             | MFG APPR. |      |      |               |      |
| Ε. | MATERIAL<br>NYLON, ANY COLOR                                                                                                | Q.A.      |      |      |               |      |
|    |                                                                                                                             | COMMENTS: |      |      |               |      |
|    | SEE NOTE 1                                                                                                                  |           |      |      | SIZE DWG. NO. | REV  |
|    | DRAWING IS NOT TO SCALE                                                                                                     |           |      |      | A 5316-23     | _    |
|    |                                                                                                                             |           |      |      | SHEET 1 C     | )F 1 |