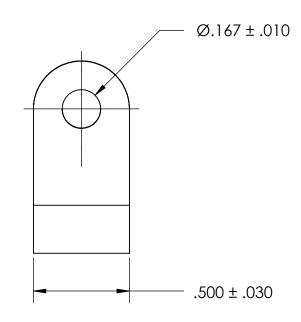

NOTES 1. NONE

PROPRIETARY AND CONFIDENTIAL

THE INFORMATION CONTAINED IN THIS DRAWING IS THE SOLE PROPERTY OF SEASTROM MANUFACTURING. ANY REPRODUCTION IN PART OR AS A WHOLE WITHOUT THE WRITTEN PERMISSION OF SEASTROM MANUFACTURING IS PROHIBITED.

|    | DIMENSIONS ARE IN INCHES TOLERANCES: FRACTIONAL±1/32 ANGULAR: MACH±1/2 Deg TWO PLACE DECIMAL ±.01 THREE PLACE DECIMAL ±.005 | DRAWN     | NAME | DATE | SEASTROM MFG  |      |
|----|-----------------------------------------------------------------------------------------------------------------------------|-----------|------|------|---------------|------|
|    |                                                                                                                             | CHECKED   |      |      |               |      |
|    |                                                                                                                             | ENG APPR. |      |      | LOOP CLAMP    |      |
|    |                                                                                                                             | MFG APPR. |      |      |               |      |
| Ε. | MATERIAL<br>NYLON, ANY COLOR                                                                                                | Q.A.      |      |      |               |      |
|    |                                                                                                                             | COMMENTS: |      |      |               |      |
|    | SEE NOTE 1                                                                                                                  |           |      |      | SIZE DWG. NO. | REV  |
|    | DRAWING IS NOT TO SCALE                                                                                                     |           |      |      | A 5316-23     | _    |
|    |                                                                                                                             |           |      |      | SHEET 1 C     | )F 1 |