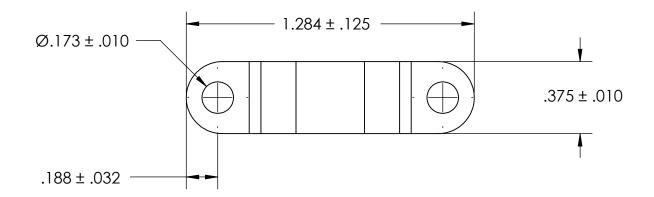

NOTES:

1. NONE

| PROPRIETARY AND CONFIDENTIAL  THE INFORMATION CONTAINED IN THIS DRAWING IS THE SOLE PROPERTY OF SEASTROM MANUFACTURING. ANY REPRODUCTION IN PART OR AS A WHOLE WITHOUT THE WRITTEN PERMISSION OF SEASTROM MANUFACTURING IS PROHIBITED. | DIMENSIONS ARE IN INCHES TOLERANCES: FRACTIONAL±1/32 ANGULAR: MACH±1/2 Deg TWO PLACE DECIMAL ±.01 THREE PLACE DECIMAL ±.005 | DRAWN     | NAME | DATE | SEASTROM MFG      |  |
|----------------------------------------------------------------------------------------------------------------------------------------------------------------------------------------------------------------------------------------|-----------------------------------------------------------------------------------------------------------------------------|-----------|------|------|-------------------|--|
|                                                                                                                                                                                                                                        |                                                                                                                             | CHECKED   |      |      |                   |  |
|                                                                                                                                                                                                                                        |                                                                                                                             | ENG APPR. |      |      | RETAINING CLAMP   |  |
|                                                                                                                                                                                                                                        |                                                                                                                             | MFG APPR. |      |      | RETAINING CLAMP   |  |
|                                                                                                                                                                                                                                        | MATERIAL COLD ROLLED STEEL                                                                                                  | Q.A.      |      |      |                   |  |
|                                                                                                                                                                                                                                        |                                                                                                                             | COMMENTS: |      |      |                   |  |
|                                                                                                                                                                                                                                        | SEE NOTE 1                                                                                                                  |           |      |      | SIZE DWG. NO.     |  |
|                                                                                                                                                                                                                                        | DRAWING IS NOT TO SCALE                                                                                                     |           |      |      | <b>A</b>   5311-9 |  |