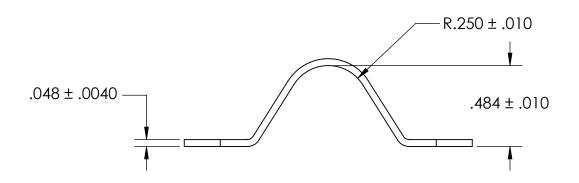

NOTES:

1. NONE

| PROPRIETARY AND CONFIDENTIAL  THE INFORMATION CONTAINED IN THIS DRAWING IS THE SOLE PROPERTY OF SEASTROM MANUFACTURING. ANY REPRODUCTION IN PART OR AS A WHOLE WITHOUT THE WRITTEN PERMISSION OF SEASTROM MANUFACTURING IS PROHIBITED. | DIMENSIONS ARE IN INCHES TOLERANCES: FRACTIONAL±1/32 ANGULAR: MACH±1/2 Deg TWO PLACE DECIMAL ±.01 THREE PLACE DECIMAL ±.005 | DRAWN     | NAME | DATE | SEASTROM MFG      |  |
|----------------------------------------------------------------------------------------------------------------------------------------------------------------------------------------------------------------------------------------|-----------------------------------------------------------------------------------------------------------------------------|-----------|------|------|-------------------|--|
|                                                                                                                                                                                                                                        |                                                                                                                             | CHECKED   |      |      |                   |  |
|                                                                                                                                                                                                                                        |                                                                                                                             | ENG APPR. |      |      | RETAINING CLAMP   |  |
|                                                                                                                                                                                                                                        |                                                                                                                             | MFG APPR. |      |      | RETAINING CLAMP   |  |
|                                                                                                                                                                                                                                        | MATERIAL COLD ROLLED STEEL                                                                                                  | Q.A.      |      |      |                   |  |
|                                                                                                                                                                                                                                        |                                                                                                                             | COMMENTS: |      |      |                   |  |
|                                                                                                                                                                                                                                        | SEE NOTE 1                                                                                                                  |           |      |      | SIZE DWG. NO.     |  |
|                                                                                                                                                                                                                                        | DRAWING IS NOT TO SCALE                                                                                                     |           |      |      | <b>A</b>   5311-9 |  |