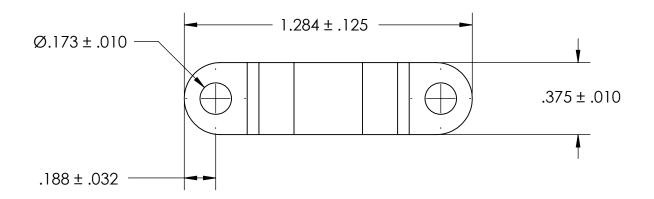

## NOTES:

- 1. BLACK OXIDE PER MIL-DTL-13924, CLASS 1, LIGHT OIL, NO TEST REQUIRED
- 2. DIMENSIONS APPLY PRIOR TO PLATING.

PROPRIETARY AND CONFIDENTIAL THE INFORMATION CONTAINED IN THIS DRAWING IS THE SOLE PROPERTY OF SEASTROM MANUFACTURING. ANY REPRODUCTION IN PART OR AS A WHOLE WITHOUT THE WRITTEN PERMISSION OF SEASTROM MANUFACTURING IS PROHIBITED.

| DIMENSIONS ARE IN INCHES TOLERANCES: FRACTIONAL±1/32 ANGULAR: MACH±1/2 Deg TWO PLACE DECIMAL ±.01 THREE PLACE DECIMAL ±.005 |           | NAME | DATE |                         |
|-----------------------------------------------------------------------------------------------------------------------------|-----------|------|------|-------------------------|
|                                                                                                                             | DRAWN     |      |      | SEASTROM MFG            |
|                                                                                                                             | CHECKED   |      |      | RETAINING CLAMP         |
|                                                                                                                             | ENG APPR. |      |      |                         |
|                                                                                                                             | MFG APPR. |      |      |                         |
| MATERIAL                                                                                                                    | Q.A.      |      |      |                         |
| COLD ROLLED STEEL                                                                                                           | COMMENTS: |      |      |                         |
| INISH                                                                                                                       |           |      |      |                         |
| SEE NOTE 1                                                                                                                  |           |      |      | SIZE DWG. NO. 5311-9-BO |
| DRAWING IS NOT TO SCALE                                                                                                     |           |      |      |                         |
|                                                                                                                             |           |      |      | SHEET 1                 |