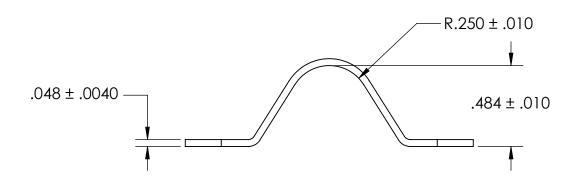

## NOTES:

- 1. BLACK OXIDE PER MIL-DTL-13924, CLASS 1, LIGHT OIL, NO TEST REQUIRED
- 2. DIMENSIONS APPLY PRIOR TO PLATING.

PROPRIETARY AND CONFIDENTIAL THE INFORMATION CONTAINED IN THIS DRAWING IS THE SOLE PROPERTY OF SEASTROM MANUFACTURING. ANY REPRODUCTION IN PART OR AS A WHOLE WITHOUT THE WRITTEN PERMISSION OF SEASTROM MANUFACTURING IS PROHIBITED.

| DIMENSIONS ARE IN INCHES TOLERANCES: FRACTIONAL±1/32 ANGULAR: MACH±1/2 Deg TWO PLACE DECIMAL ±.01 THREE PLACE DECIMAL ±.005 |           | NAME | DATE |                         |
|-----------------------------------------------------------------------------------------------------------------------------|-----------|------|------|-------------------------|
|                                                                                                                             | DRAWN     |      |      | SEASTROM MFG            |
|                                                                                                                             | CHECKED   |      |      | RETAINING CLAMP         |
|                                                                                                                             | ENG APPR. |      |      |                         |
|                                                                                                                             | MFG APPR. |      |      |                         |
| MATERIAL                                                                                                                    | Q.A.      |      |      |                         |
| COLD ROLLED STEEL                                                                                                           | COMMENTS: |      |      |                         |
| INISH                                                                                                                       |           |      |      |                         |
| SEE NOTE 1                                                                                                                  |           |      |      | SIZE DWG. NO. 5311-9-BO |
| DRAWING IS NOT TO SCALE                                                                                                     |           |      |      |                         |
|                                                                                                                             |           |      |      | SHEET 1                 |