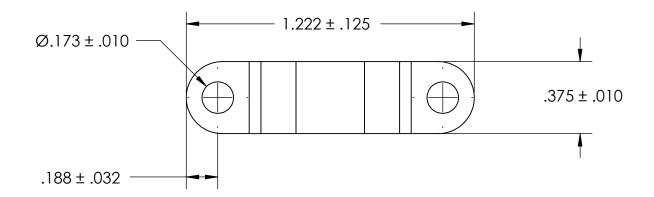

NOTES:

1. NONE

| PROPRIETARY AND CONFIDENTIAL THE INFORMATION CONTAINED IN THIS DRAWING IS THE SOLE PROPERTY OF SEASTROM MANUFACTURING. ANY REPRODUCTION IN PART OR AS A WHOLE WITHOUT THE WRITTEN PERMISSION OF SEASTROM MANUFACTURING IS PROHIBITED. | DIMENSIONS ARE IN INCHES TOLERANCES: FRACTIONAL±1/32 ANGULAR: MACH±1/2 Deg TWO PLACE DECIMAL ±.01 THREE PLACE DECIMAL ±.005 | DRAWN     | NAME | DATE | SEASTROM MFG     |      |
|---------------------------------------------------------------------------------------------------------------------------------------------------------------------------------------------------------------------------------------|-----------------------------------------------------------------------------------------------------------------------------|-----------|------|------|------------------|------|
|                                                                                                                                                                                                                                       |                                                                                                                             | CHECKED   |      |      | RETAINING CLAMP  |      |
|                                                                                                                                                                                                                                       |                                                                                                                             | ENG APPR. |      |      |                  |      |
|                                                                                                                                                                                                                                       |                                                                                                                             | MFG APPR. |      |      | RETAINING CLAIMP |      |
|                                                                                                                                                                                                                                       | MATERIAL COLD ROLLED STEEL                                                                                                  | Q.A.      |      |      |                  |      |
|                                                                                                                                                                                                                                       |                                                                                                                             | COMMENTS: |      |      |                  |      |
|                                                                                                                                                                                                                                       | SEE NOTE 1                                                                                                                  |           |      |      |                  | REV. |
|                                                                                                                                                                                                                                       | DRAWING IS NOT TO SCALE                                                                                                     |           |      |      | A 5311-8         | -    |
|                                                                                                                                                                                                                                       |                                                                                                                             |           |      |      | SHEET 1 C        | OF 1 |