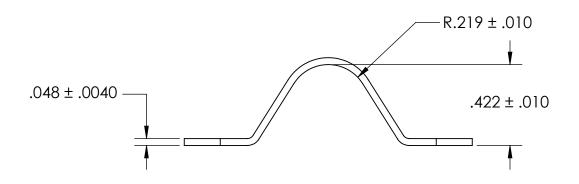

NOTES:

1. NONE

| PROPRIETARY AND CONFIDENTIAL THE INFORMATION CONTAINED IN THIS DRAWING IS THE SOLE PROPERTY OF SEASTROM MANUFACTURING. ANY REPRODUCTION IN PART OR AS A WHOLE WITHOUT THE WRITTEN PERMISSION OF SEASTROM MANUFACTURING IS PROHIBITED. | DIMENSIONS ARE IN INCHES TOLERANCES: FRACTIONAL±1/32 ANGULAR: MACH±1/2 Deg TWO PLACE DECIMAL ±.01 THREE PLACE DECIMAL ±.005 | DRAWN     | NAME | DATE | SEASTROM MFG     |      |
|---------------------------------------------------------------------------------------------------------------------------------------------------------------------------------------------------------------------------------------|-----------------------------------------------------------------------------------------------------------------------------|-----------|------|------|------------------|------|
|                                                                                                                                                                                                                                       |                                                                                                                             | CHECKED   |      |      | RETAINING CLAMP  |      |
|                                                                                                                                                                                                                                       |                                                                                                                             | ENG APPR. |      |      |                  |      |
|                                                                                                                                                                                                                                       |                                                                                                                             | MFG APPR. |      |      | RETAINING CLAIMP |      |
|                                                                                                                                                                                                                                       | MATERIAL COLD ROLLED STEEL                                                                                                  | Q.A.      |      |      |                  |      |
|                                                                                                                                                                                                                                       |                                                                                                                             | COMMENTS: |      |      |                  |      |
|                                                                                                                                                                                                                                       | SEE NOTE 1                                                                                                                  |           |      |      |                  | REV. |
|                                                                                                                                                                                                                                       | DRAWING IS NOT TO SCALE                                                                                                     |           |      |      | A 5311-8         | -    |
|                                                                                                                                                                                                                                       |                                                                                                                             |           |      |      | SHEET 1 C        | OF 1 |