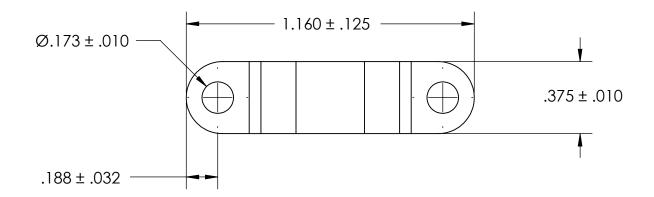

## NOTES:

- 1. ZINC PLATE PER ASTM B633, SC1, TYPE II or VI, Yellow
- 2. DIMENSIONS APPLY PRIOR TO PLATING.

| PROPRIETARY AND CONFIDENTIAL       |
|------------------------------------|
| THE INFORMATION CONTAINED IN THIS  |
| DRAWING IS THE SOLE PROPERTY OF    |
| SEASTROM MANUFACTURING. ANY        |
| REPRODUCTION IN PART OR AS A WHOLE |
| WITHOUT THE WRITTEN PERMISSION OF  |
| SEASTROM MANUFACTURING IS          |
| PROHIBITED.                        |

|  | DIMENSIONS ARE IN INCHES TOLERANCES: FRACTIONAL±1/32 ANGILLAP: MACH±1/3 Dog | DRAWN     | NAME | DATE            | SEASTROM MFG      |
|--|-----------------------------------------------------------------------------|-----------|------|-----------------|-------------------|
|  |                                                                             | CHECKED   |      |                 | 027 (017(07)(17)) |
|  | ENG APPR.                                                                   |           |      | RETAINING CLAMP |                   |
|  | THREE PLACE DECIMAL ±.005                                                   | MFG APPR. |      |                 | RETAINING CLAMF   |
|  | MATERIAL                                                                    | Q.A.      |      |                 |                   |
|  | COLD ROLLED STEEL                                                           | COMMENTS  | :    |                 |                   |
|  | SEE NOTE 1                                                                  |           |      |                 | SIZE DWG. NO.     |
|  | DRAWING IS NOT TO SCALE                                                     |           |      |                 | A 5311-6-Z2 -     |
|  |                                                                             |           |      |                 | SHEET 1 OF        |