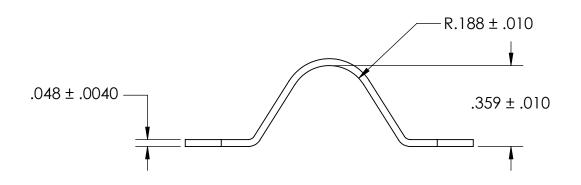

## NOTES:

- 1. ZINC PLATE PER ASTM B633, SC1, TYPE II or VI, Yellow
- 2. DIMENSIONS APPLY PRIOR TO PLATING.

| PROPRIETARY AND CONFIDENTIAL       |
|------------------------------------|
| THE INFORMATION CONTAINED IN THIS  |
| DRAWING IS THE SOLE PROPERTY OF    |
| SEASTROM MANUFACTURING. ANY        |
| REPRODUCTION IN PART OR AS A WHOLE |
| WITHOUT THE WRITTEN PERMISSION OF  |
| SEASTROM MANUFACTURING IS          |
| PROHIBITED.                        |

|  | DIMENSIONS ARE IN INCHES TOLERANCES: FRACTIONAL±1/32 ANGILLAP: MACH±1/3 Dog | DRAWN     | NAME | DATE            | SEASTROM MFG      |
|--|-----------------------------------------------------------------------------|-----------|------|-----------------|-------------------|
|  |                                                                             | CHECKED   |      |                 | 027 (017(07)(17)) |
|  | ENG APPR.                                                                   |           |      | RETAINING CLAMP |                   |
|  | THREE PLACE DECIMAL ±.005                                                   | MFG APPR. |      |                 | RETAINING CLAMF   |
|  | MATERIAL                                                                    | Q.A.      |      |                 |                   |
|  | COLD ROLLED STEEL                                                           | COMMENTS  | :    |                 |                   |
|  | SEE NOTE 1                                                                  |           |      |                 | SIZE DWG. NO.     |
|  | DRAWING IS NOT TO SCALE                                                     |           |      |                 | A 5311-6-Z2 -     |
|  |                                                                             |           |      |                 | SHEET 1 OF        |