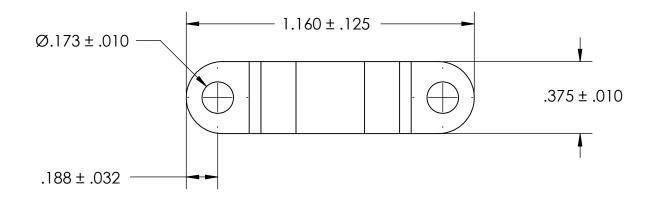

## NOTES:

- 1. BRIGHT TIN PLATE PER ASTM B545, CLASS B
- 2. DIMENSIONS APPLY PRIOR TO PLATING.

| PROPRIETARY AND CONFIDENTIAL                                                                   |
|------------------------------------------------------------------------------------------------|
| THE INFORMATION CONTAINED IN THIS                                                              |
| DRAWING IS THE SOLE PROPERTY OF                                                                |
| SEASTROM MANUFACTURING. ANY                                                                    |
| REPRODUCTION IN PART OR AS A WHOLE                                                             |
| WITHOUT THE WRITTEN PERMISSION OF                                                              |
| SEASTROM MANUFACTURING IS                                                                      |
| PROHIBITED.                                                                                    |
| REPRODUCTION IN PART OR AS A WHOLE WITHOUT THE WRITTEN PERMISSION OF SEASTROM MANUFACTURING IS |

|           | DIMENSIONS ARE IN INCHES TOLERANCES: FRACTIONAL±1/32 ANGULAR: MACH±1/2 Deg TWO PLACE DECIMAL ±.01 THREE PLACE DECIMAL ±.005 | DRAWN     | NAME      | DATE | SEASTROM MFG    |           |      |
|-----------|-----------------------------------------------------------------------------------------------------------------------------|-----------|-----------|------|-----------------|-----------|------|
|           |                                                                                                                             | CHECKED   |           |      |                 |           |      |
|           |                                                                                                                             | ENG APPR. |           |      |                 |           |      |
|           |                                                                                                                             | MFG APPR. |           |      | RETAINING CLAMP |           |      |
|           | MATERIAL                                                                                                                    | Q.A.      |           |      |                 |           |      |
|           | COLD ROLLED STEEL                                                                                                           | COMMENTS  | COMMENTS: |      |                 |           |      |
|           | SEE NOTE 1                                                                                                                  |           |           |      |                 | DWG. NO.  | REV. |
|           | DRAWING IS NOT TO SCALE                                                                                                     |           |           |      | Α               | 5311-6-T1 | -    |
| DIOTORINO | DRAWING IS NOT TO SCALE                                                                                                     |           |           |      |                 | SHEET 1 C | )F 1 |