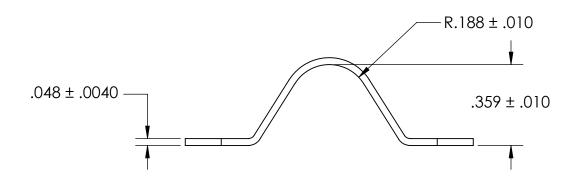

## NOTES:

- 1. BRIGHT TIN PLATE PER ASTM B545, CLASS B
- 2. DIMENSIONS APPLY PRIOR TO PLATING.

| PROPRIETARY AND CONFIDENTIAL                                                                   |
|------------------------------------------------------------------------------------------------|
| THE INFORMATION CONTAINED IN THIS                                                              |
| DRAWING IS THE SOLE PROPERTY OF                                                                |
| SEASTROM MANUFACTURING. ANY                                                                    |
| REPRODUCTION IN PART OR AS A WHOLE                                                             |
| WITHOUT THE WRITTEN PERMISSION OF                                                              |
| SEASTROM MANUFACTURING IS                                                                      |
| PROHIBITED.                                                                                    |
| REPRODUCTION IN PART OR AS A WHOLE WITHOUT THE WRITTEN PERMISSION OF SEASTROM MANUFACTURING IS |

|           | DIMENSIONS ARE IN INCHES TOLERANCES: FRACTIONAL±1/32 ANGULAR: MACH±1/2 Deg TWO PLACE DECIMAL ±.01 THREE PLACE DECIMAL ±.005 | DRAWN     | NAME      | DATE | SEASTROM MFG    |           |      |
|-----------|-----------------------------------------------------------------------------------------------------------------------------|-----------|-----------|------|-----------------|-----------|------|
|           |                                                                                                                             | CHECKED   |           |      |                 |           |      |
|           |                                                                                                                             | ENG APPR. |           |      |                 |           |      |
|           |                                                                                                                             | MFG APPR. |           |      | RETAINING CLAMP |           |      |
|           | MATERIAL                                                                                                                    | Q.A.      |           |      |                 |           |      |
|           | COLD ROLLED STEEL                                                                                                           | COMMENTS  | COMMENTS: |      |                 |           |      |
|           | SEE NOTE 1                                                                                                                  |           |           |      |                 | DWG. NO.  | REV. |
|           | DRAWING IS NOT TO SCALE                                                                                                     |           |           |      | Α               | 5311-6-T1 | -    |
| DIOTORINO | DRAWING IS NOT TO SCALE                                                                                                     |           |           |      |                 | SHEET 1 C | )F 1 |